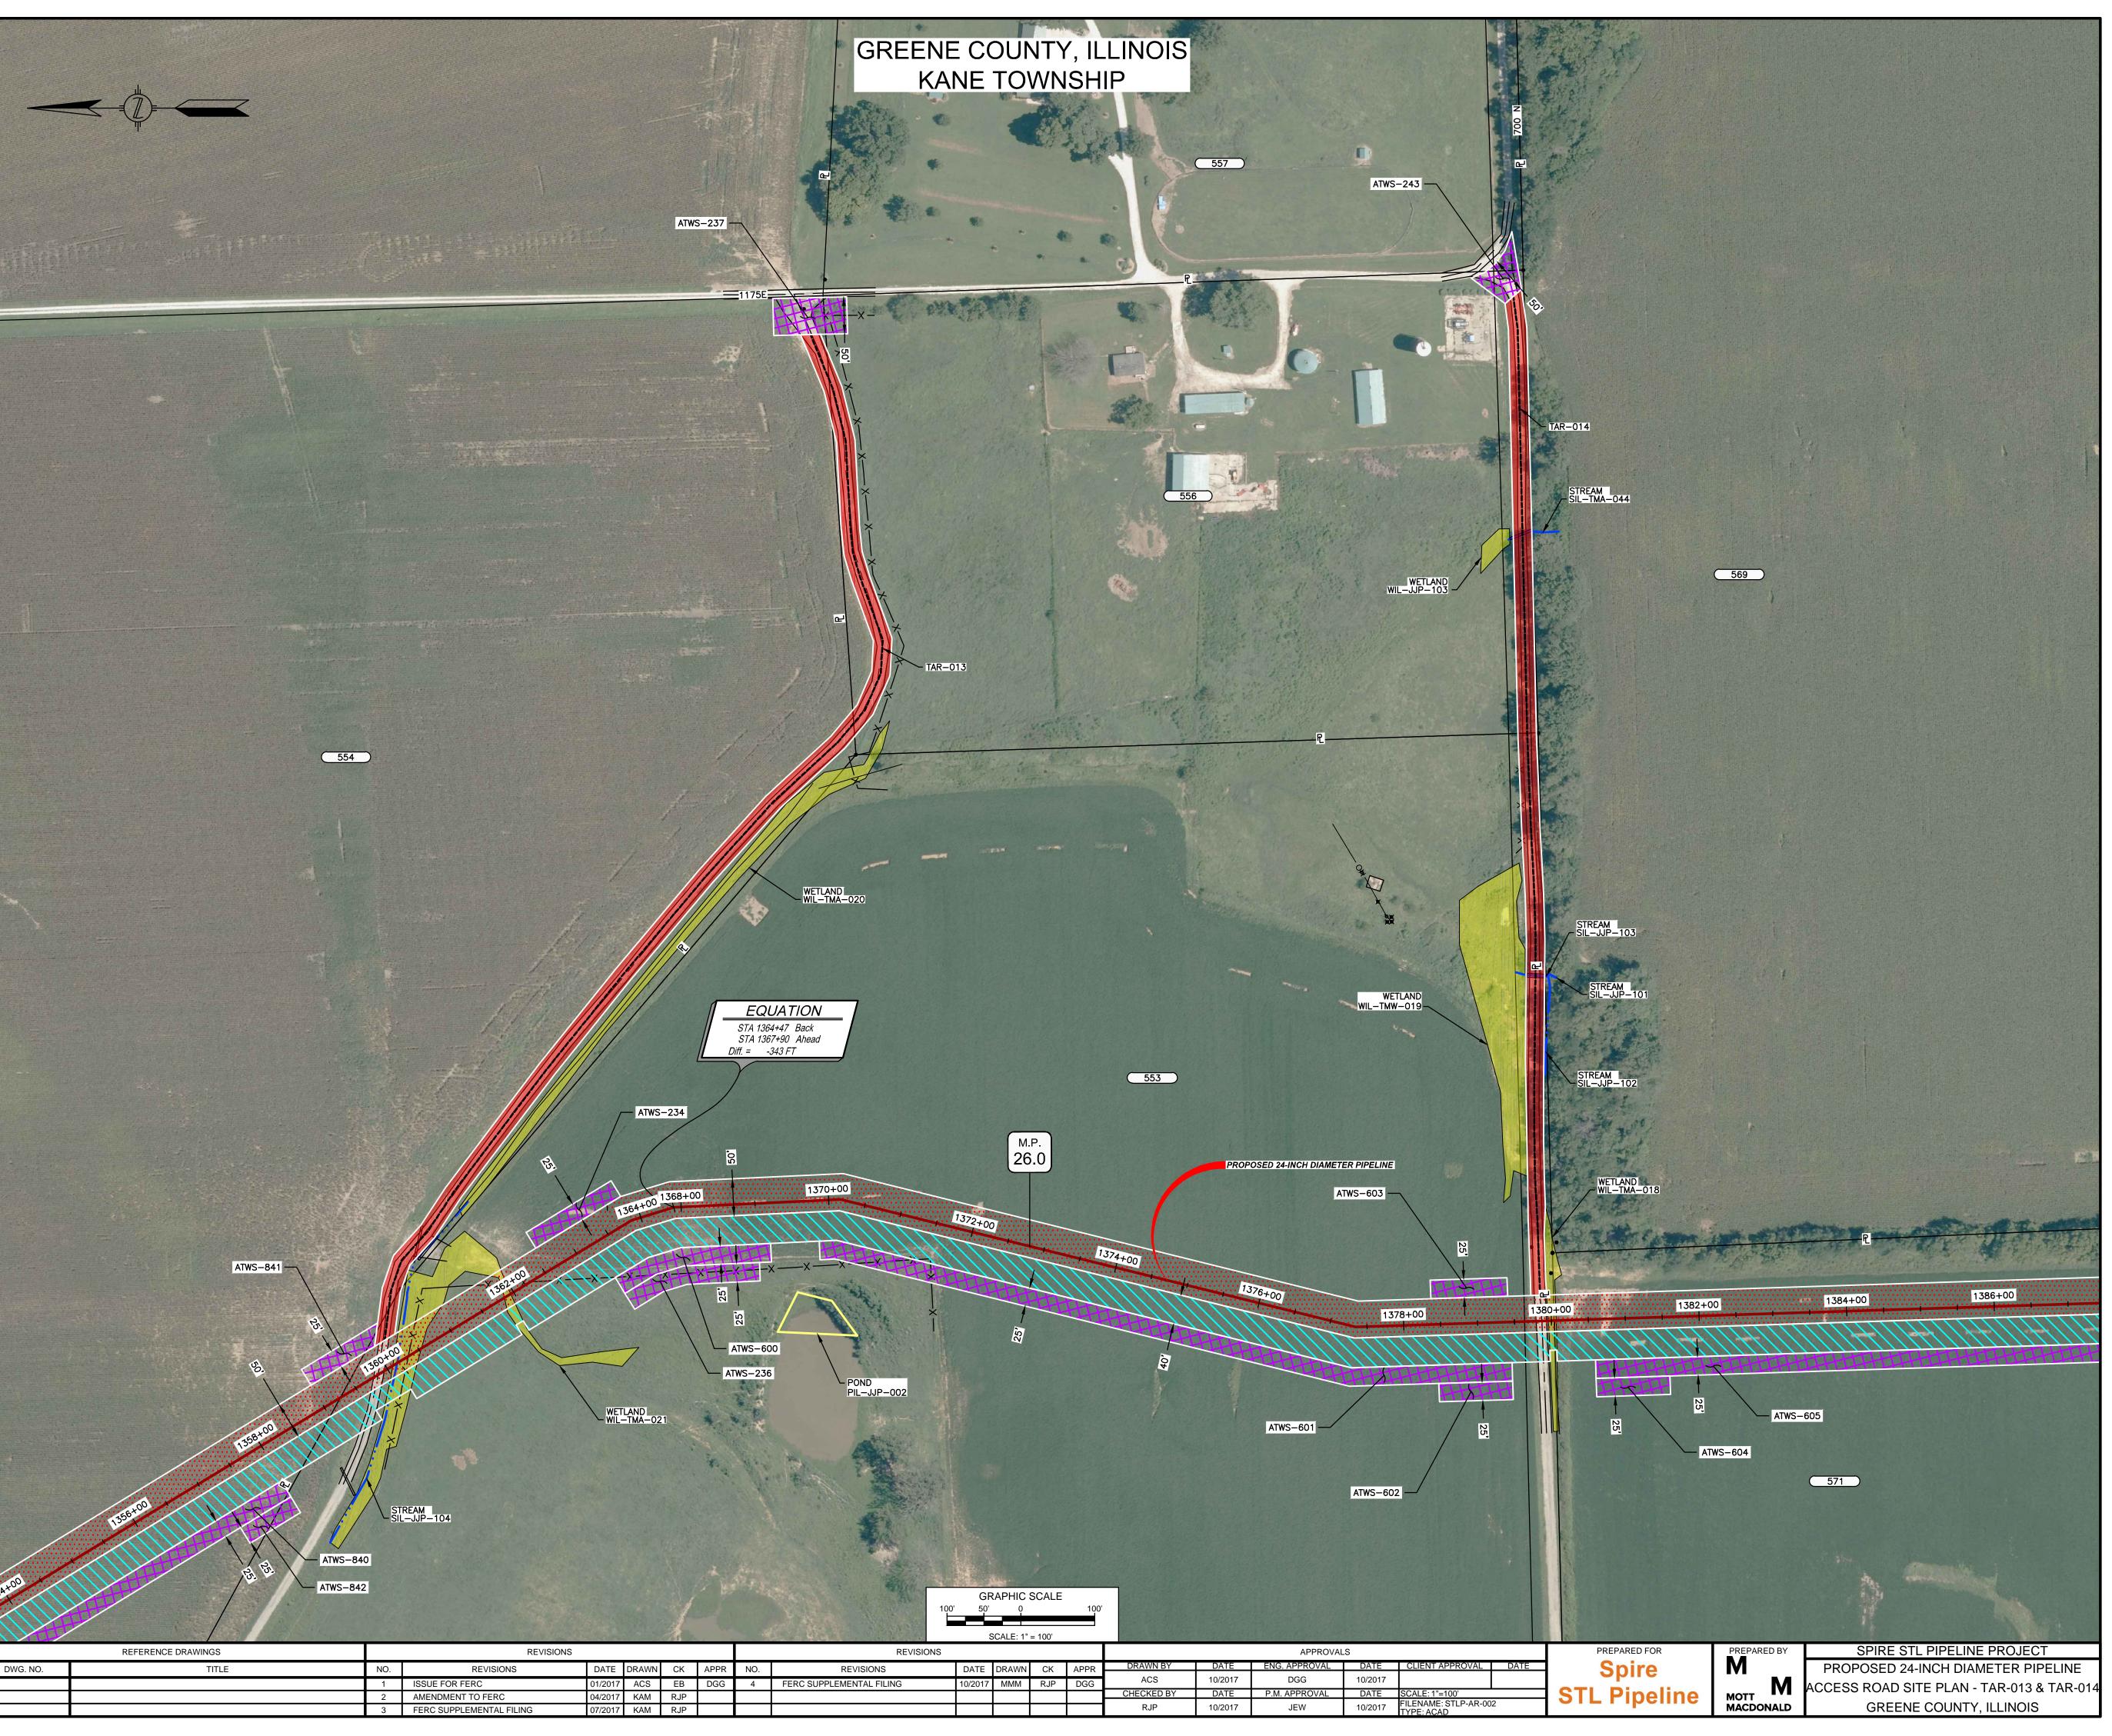

ALIGNMENT SHEET

REFERENCE DRAWINGS

PROPOSED PERMANENT EASEMENT TEMPORARY WORKSPACE ADDITIONAL TEMPORARY WORKSPACE (ATWS) PROPOSED STAGING AREA ACCESS ROAD PROPOSED 24-INCH DIAMETER PIPELINE

# LEGEND

PROPOSED PERMANENT EASEMENT ••••• TEMPORARY WORKSPACE ADDITIONAL TEMPORARY THTT WORKSPACE (ATWS) PROPOSED STAGING AREA XXXXX ACCESS ROAD PROPOSED 24-INCH DIAMETER PIPELINE EXISTING GAS PIPELINE EXISTING FOREIGN PIPELINE OVERHEAD POWER LINE \_\_\_\_\_ OH\_\_\_\_\_ EXISTING FIBER OPTIC LINE ——F—— 123.000 MMID PROPERTY LINE MUNICIPAL LINE WETLAND (DESKTOP) WETLAND (DELINEATED) POND (DELINEATED) € OF STREAM (DESKTOP) € OF STREAM (DELINEATED) 