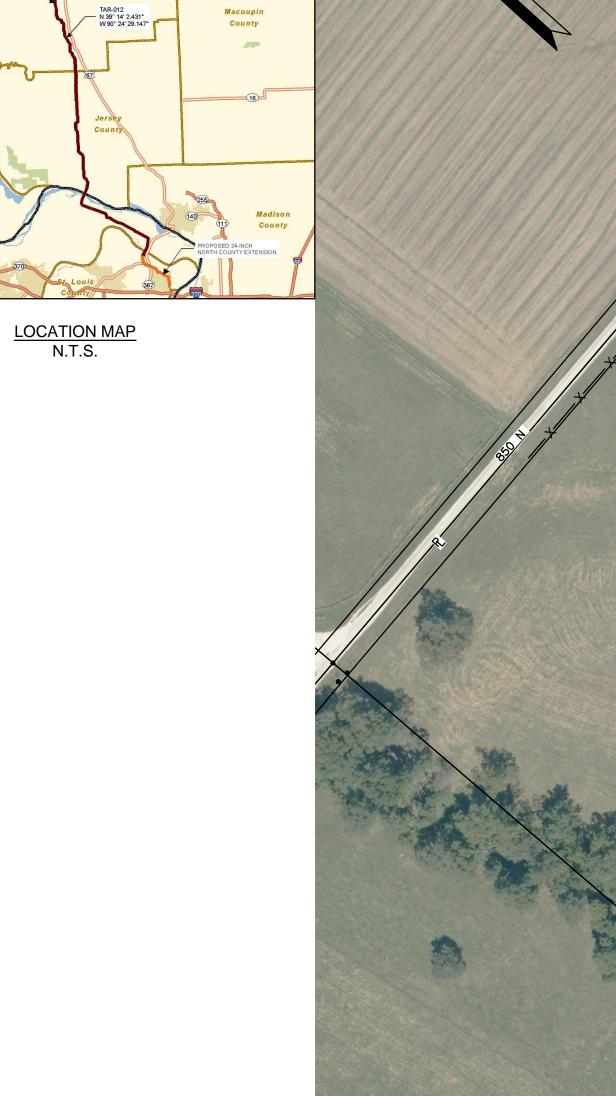

STLOUISPIPELINE/DATAPROD\ FERC/WORK/DRAFTING/ACCESS\_ROADS/STLP-AR-002.DWG 9/21/20

LOCATION MAP N.T.S.

- NOTES:
   THE IMAGERY SHOWN WAS PROVIDED BY AERIAL DATA SERVICES, 2016. ADDITIONAL IMAGERY SUPPLEMENTED FROM USFWS-NWI AND USGS.
   EXISTING FEATURES SHOWN WERE SURVEYED BY MOTT MACDONALD AND DIGITIZED FROM IMAGERY. ALL LOCATIONS ARE APPROXIMATE, AND SHALL BE VERIFIED BY CONTRACTOR.
   PROPERTY LINES DEPICTED ON THIS PLAN ARE BASED ON GIS TAX MAP DATA.
   ROAD CENTERLINES SHOWN ARE FROM PUBLICLY AVAILABLE DATA AND HAVE NOT BEEN SURVEYED.