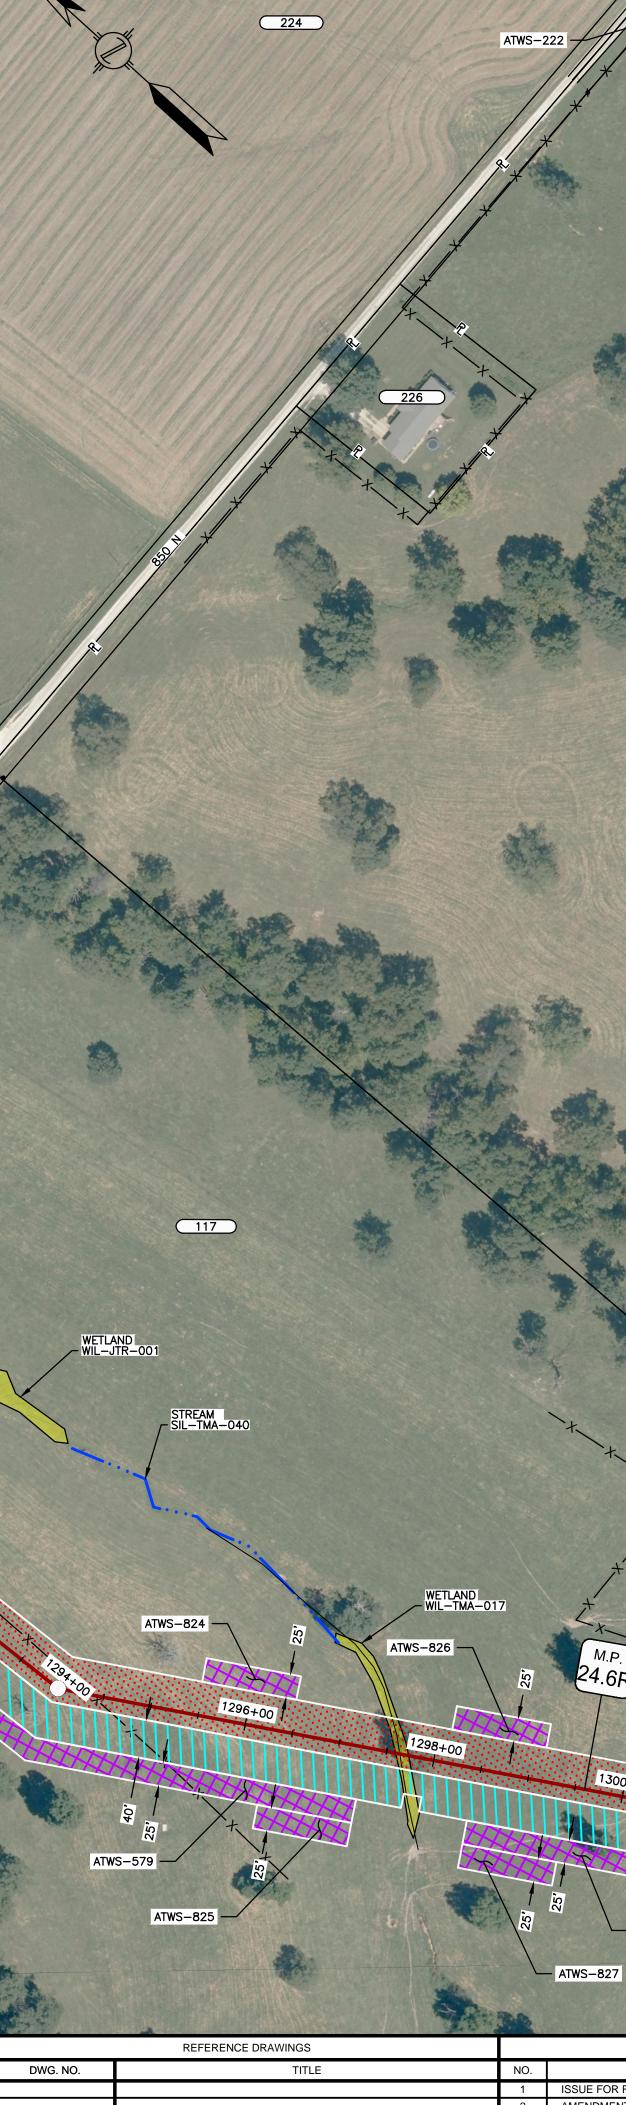

ALIGNMENT SHEET

REFERENCE DRAWINGS

PROPOSED PERMANENT EASEMENT TEMPORARY WORKSPACE ADDITIONAL TEMPORARY WORKSPACE (ATWS) PROPOSED STAGING AREA ACCESS ROAD PROPOSED 24-INCH DIAMETER PIPELINE

# LEGEND

PROPOSED PERMANENT EASEMENT ••••• TEMPORARY WORKSPACE ADDITIONAL TEMPORARY THTT WORKSPACE (ATWS) PROPOSED STAGING AREA XXXXX ACCESS ROAD PROPOSED 24-INCH DIAMETER PIPELINE EXISTING GAS PIPELINE EXISTING FOREIGN PIPELINE OVERHEAD POWER LINE \_\_\_\_\_ OH\_\_\_\_\_ EXISTING FIBER OPTIC LINE ——F—— 123.000 MMID PROPERTY LINE MUNICIPAL LINE WETLAND (DESKTOP) WETLAND (DELINEATED) POND (DELINEATED) € OF STREAM (DESKTOP) € OF STREAM (DELINEATED) 