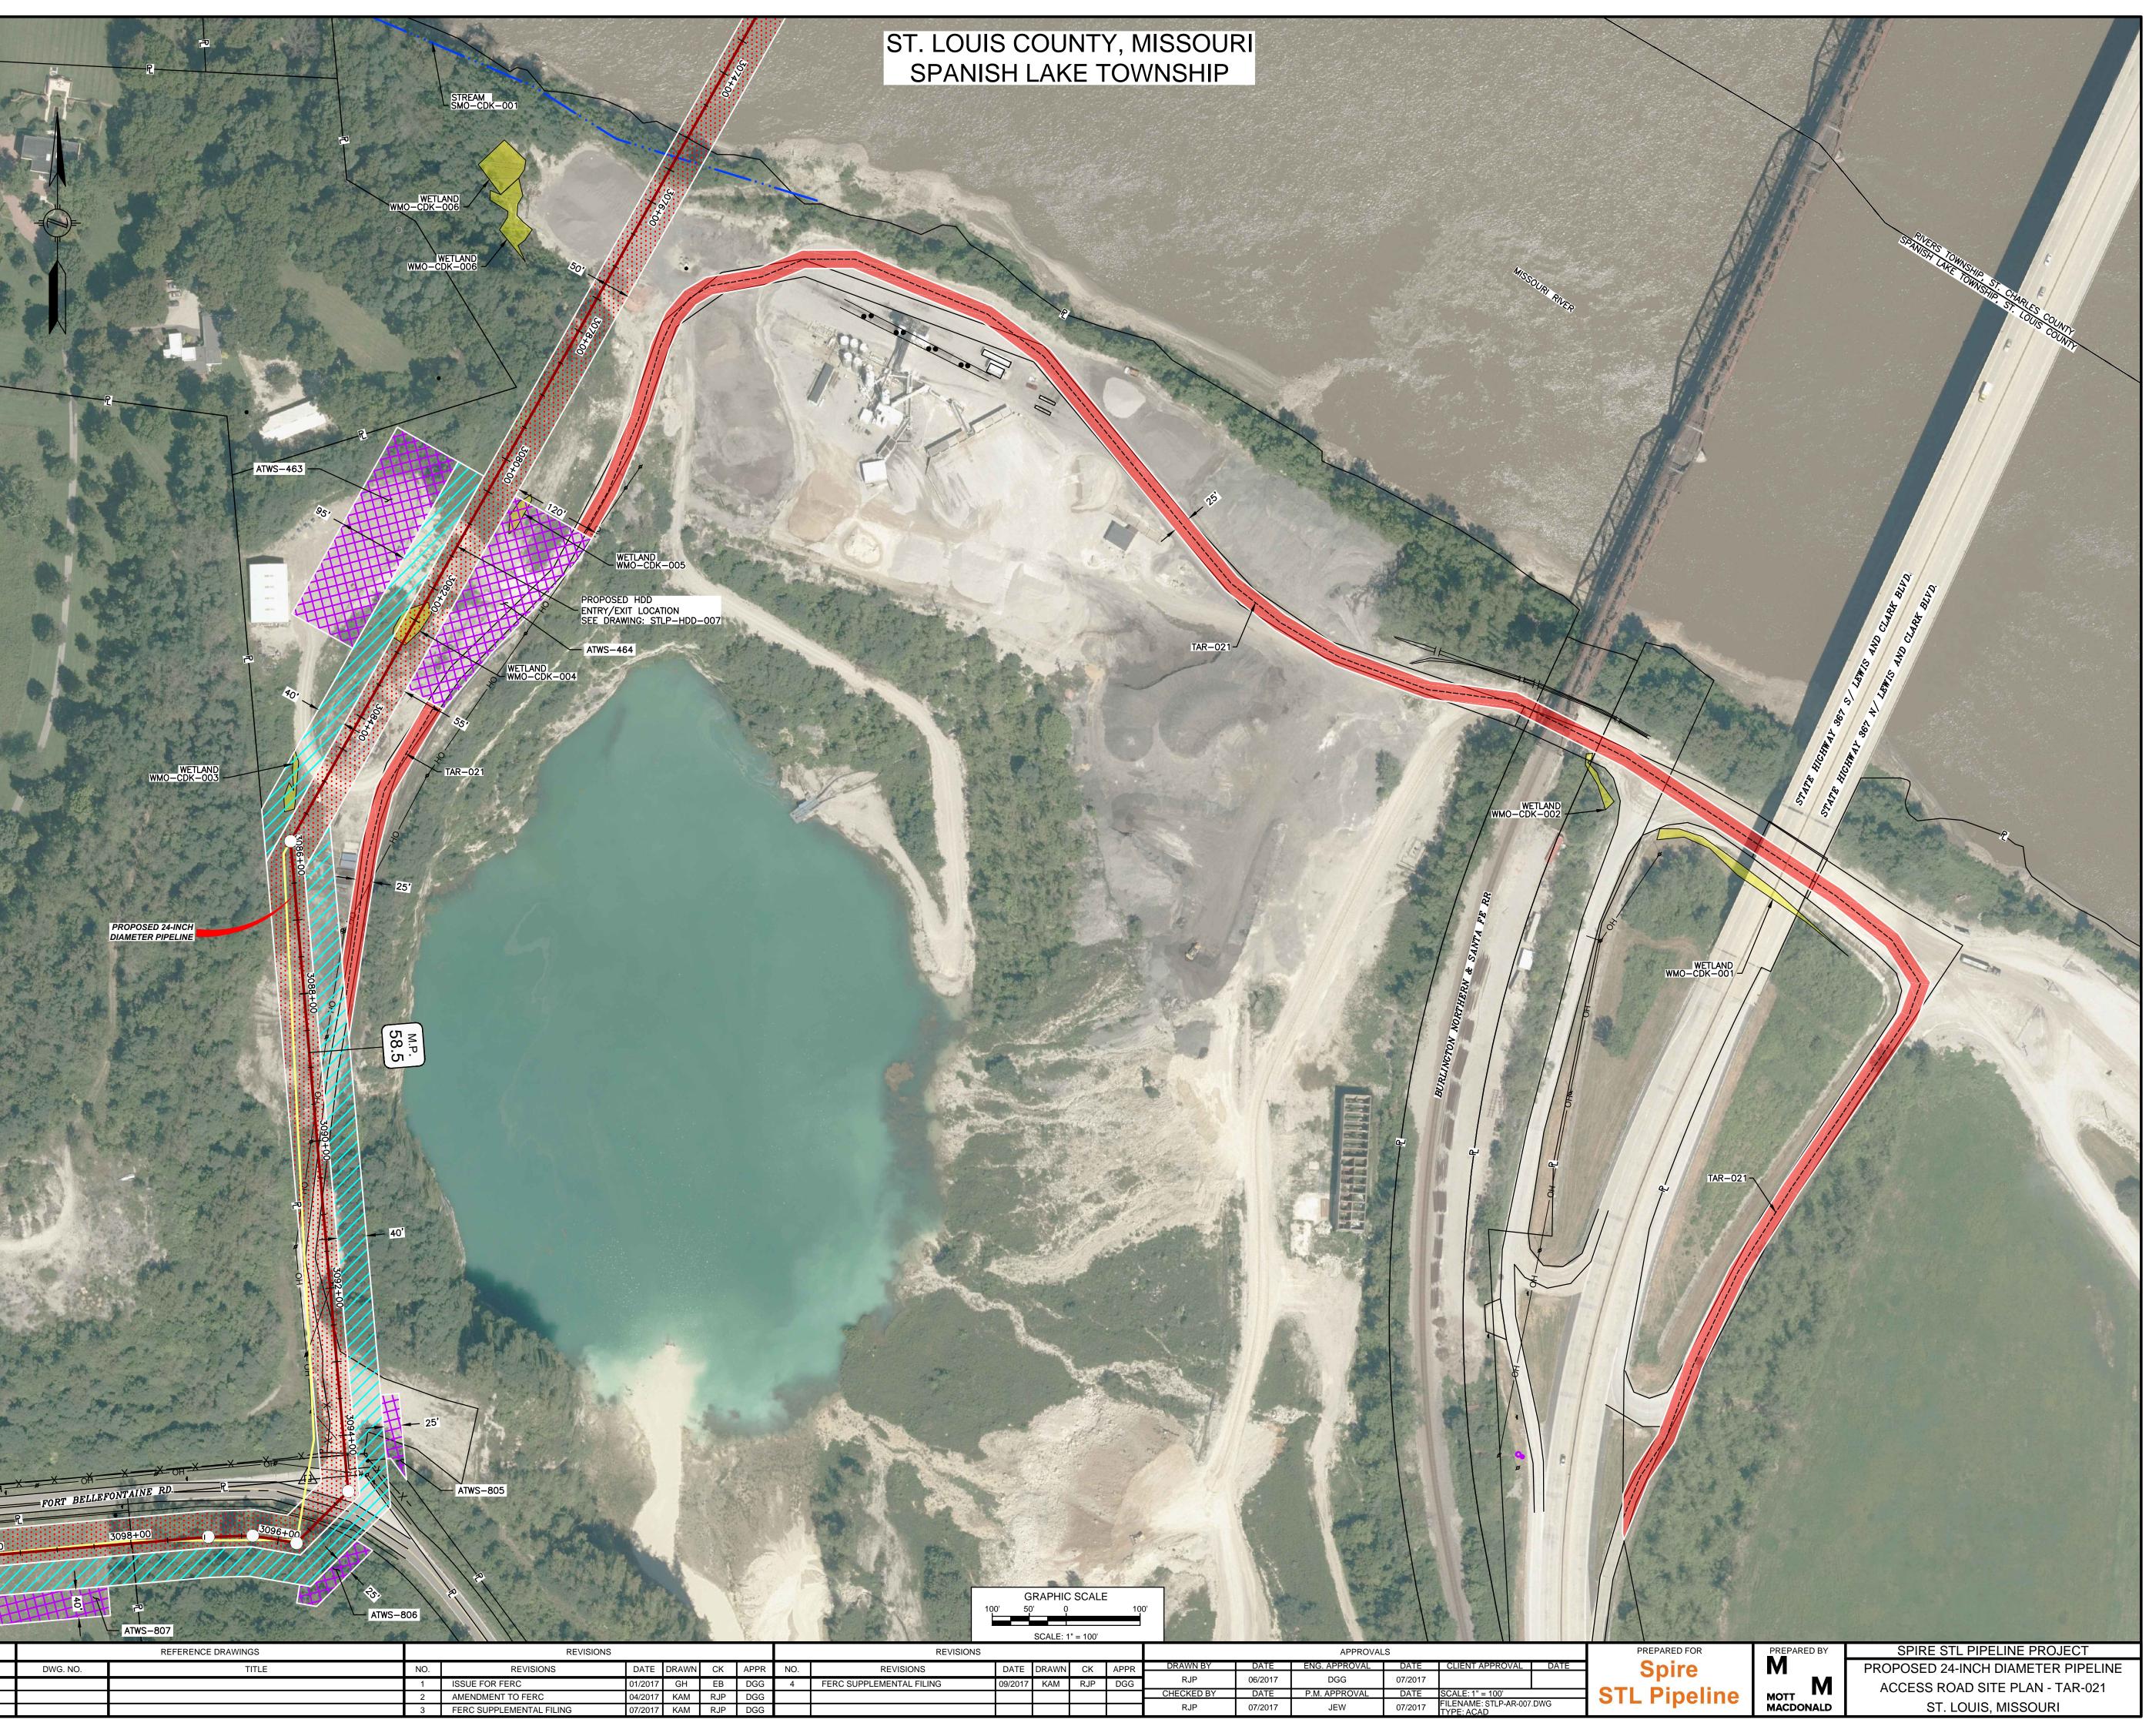

STLOUISPIPELINE/DATAPROD\ FERC/WORK/DRAFTING/ACCESS\_ROADS/STLP-AR-002.DWG 9/21/20

LOCATION MAP N.T.S.

- NOTES:
   THE IMAGERY SHOWN WAS PROVIDED BY AERIAL DATA SERVICES, 2016. ADDITIONAL IMAGERY SUPPLEMENTED FROM USFWS-NWI AND USGS.
   EXISTING FEATURES SHOWN WERE SURVEYED BY MOTT MACDONALD AND DIGITIZED FROM IMAGERY. ALL LOCATIONS ARE APPROXIMATE, AND SHALL BE VERIFIED BY CONTRACTOR.
   PROPERTY LINES DEPICTED ON THIS PLAN ARE BASED ON GIS TAX MAP DATA.
   ROAD CENTERLINES SHOWN ARE FROM PUBLICLY AVAILABLE DATA AND HAVE NOT BEEN SURVEYED.

#### <u>LEGEND</u>

-----\_\_\_\_

\_\_\_\_\_

\_\_\_\_\_

DWG. NO.

STLP-A-042

|                                        | PROPOSED PERMANENT<br>EASEMENT           |
|----------------------------------------|------------------------------------------|
|                                        | TEMPORARY WORKSPACE                      |
| THUT                                   | ADDITIONAL TEMPORARY<br>WORKSPACE (ATWS) |
|                                        | PROPOSED STAGING<br>AREA                 |
|                                        | ACCESS ROAD                              |
| —O—                                    | PROPOSED 24-INCH DIAMETER PIPEL          |
| ———— \                                 | EXISTING GAS PIPELINE                    |
| I                                      | EXISTING FOREIGN PIPELINE                |
| —————————————————————————————————————— | OVERHEAD POWER LINE                      |
| ——F——                                  | EXISTING FIBER OPTIC LINE                |
| 123.000                                | MMID                                     |
| <u>R</u>                               | PROPERTY LINE                            |
|                                        | MUNICIPAL LINE                           |
|                                        | WETLAND (DESKTOP)                        |
|                                        | WETLAND (DELINEATED)                     |
|                                        | POND (DELINEATED)                        |
|                                        | € OF STREAM (DESKTOP)                    |
|                                        | € OF STREAM (DELINEATED)                 |
| X                                      | FENCE LINE                               |
|                                        |                                          |