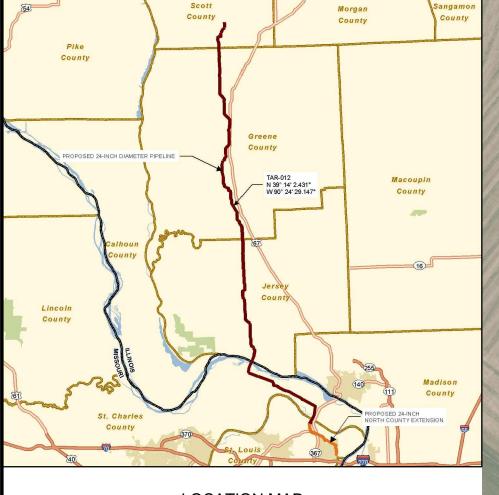

100'

LOCATION MAP N.T.S.

 <u>NOTES:</u>
 THE IMAGERY SHOWN WAS PROVIDED BY AERIAL DATA SERVICES, 2016. ADDITIONAL IMAGERY SUPPLEMENTED FROM USFWS-NWI AND USGS.
 EXISTING FEATURES SHOWN WERE SURVEYED BY MOTT MACDONALD AND DIGITIZED FROM IMAGERY. ALL LOCATIONS ARE APPROXIMATE, AND SHALL

- NOTES:
   THE IMAGERY SHOWN WAS PROVIDED BY AERIAL DATA SERVICES, 2016. ADDITIONAL IMAGERY SUPPLEMENTED FROM USFWS-NWI AND USGS.
   EXISTING FEATURES SHOWN WERE SURVEYED BY MOTT MACDONALD AND DIGITIZED FROM IMAGERY. ALL LOCATIONS ARE APPROXIMATE, AND SHALL BE VERIFIED BY CONTRACTOR.
   PROPERTY LINES DEPICTED ON THIS PLAN ARE BASED ON GIS TAX MAP DATA.
   ROAD CENTERLINES SHOWN ARE FROM PUBLICLY AVAILABLE DATA AND HAVE NOT BEEN SURVEYED.

BE VERIFIED BY CONTRACTOR.
PROPERTY LINES DEPICTED ON THIS PLAN ARE BASED ON GIS TAX MAP DATA.
ROAD CENTERLINES SHOWN ARE FROM PUBLICLY AVAILABLE DATA AND HAVE NOT BEEN SURVEYED.