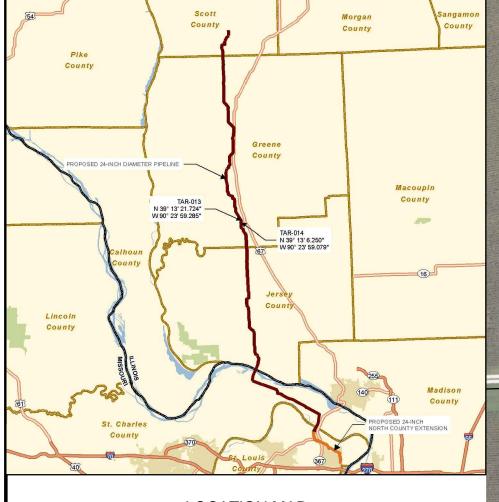

100'

LOCATION MAP N.T.S.

 <u>NOTES:</u>
 THE IMAGERY SHOWN WAS PROVIDED BY AERIAL DATA SERVICES, 2016. ADDITIONAL IMAGERY SUPPLEMENTED FROM USFWS-NWI AND USGS.
 EXISTING FEATURES SHOWN WERE SURVEYED BY MOTT MACDONALD AND DIGITIZED FROM IMAGERY. ALL LOCATIONS ARE APPROXIMATE, AND SHALL

BE VERIFIED BY CONTRACTOR.
PROPERTY LINES DEPICTED ON THIS PLAN ARE BASED ON GIS TAX MAP DATA.
ROAD CENTERLINES SHOWN ARE FROM PUBLICLY AVAILABLE DATA AND HAVE NOT BEEN SURVEYED.

STLOUISPIPELINE/DATAPROD\ FERC/WORK/DRAFTING/ACCESS\_ROADS/STLP-AR-002.DWG 9/21/20

LOCATION MAP N.T.S.

- NOTES:
   THE IMAGERY SHOWN WAS PROVIDED BY AERIAL DATA SERVICES, 2016. ADDITIONAL IMAGERY SUPPLEMENTED FROM USFWS-NWI AND USGS.
   EXISTING FEATURES SHOWN WERE SURVEYED BY MOTT MACDONALD AND DIGITIZED FROM IMAGERY. ALL LOCATIONS ARE APPROXIMATE, AND SHALL BE VERIFIED BY CONTRACTOR.
   PROPERTY LINES DEPICTED ON THIS PLAN ARE BASED ON GIS TAX MAP DATA.
   ROAD CENTERLINES SHOWN ARE FROM PUBLICLY AVAILABLE DATA AND HAVE NOT BEEN SURVEYED.

LOCATION MAP N.T.S.

NOTES:

 THE IMAGERY SHOWN WAS PROVIDED BY AERIAL DATA SERVICES, 2016. ADDITIONAL IMAGERY SUPPLEMENTED FROM USFWS-NWI AND USGS.
 EXISTING FEATURES SHOWN WERE SURVEYED BY MOTT MACDONALD AND DIGITIZED FROM IMAGERY. ALL LOCATIONS ARE APPROXIMATE, AND SHALL BE VERIFIED BY CONTRACTOR.
 PROPERTY LINES DEPICTED ON THIS PLAN ARE BASED ON GIS TAX MAP DATA.
 ROAD CENTERLINES SHOWN ARE FROM PUBLICLY AVAILABLE DATA AND HAVE NOT BEEN SURVEYED.

LOCATION MAP N.T.S.

- NOTES:
   THE IMAGERY SHOWN WAS PROVIDED BY AERIAL DATA SERVICES, 2016. ADDITIONAL IMAGERY SUPPLEMENTED FROM USFWS-NWI AND USGS.
   EXISTING FEATURES SHOWN WERE SURVEYED BY MOTT MACDONALD AND DIGITIZED FROM IMAGERY. ALL LOCATIONS ARE APPROXIMATE, AND SHALL BE VERIFIED BY CONTRACTOR.
   PROPERTY LINES DEPICTED ON THIS PLAN ARE BASED ON GIS TAX MAP DATA.
   ROAD CENTERLINES SHOWN ARE FROM PUBLICLY AVAILABLE DATA AND HAVE NOT BEEN SURVEYED.