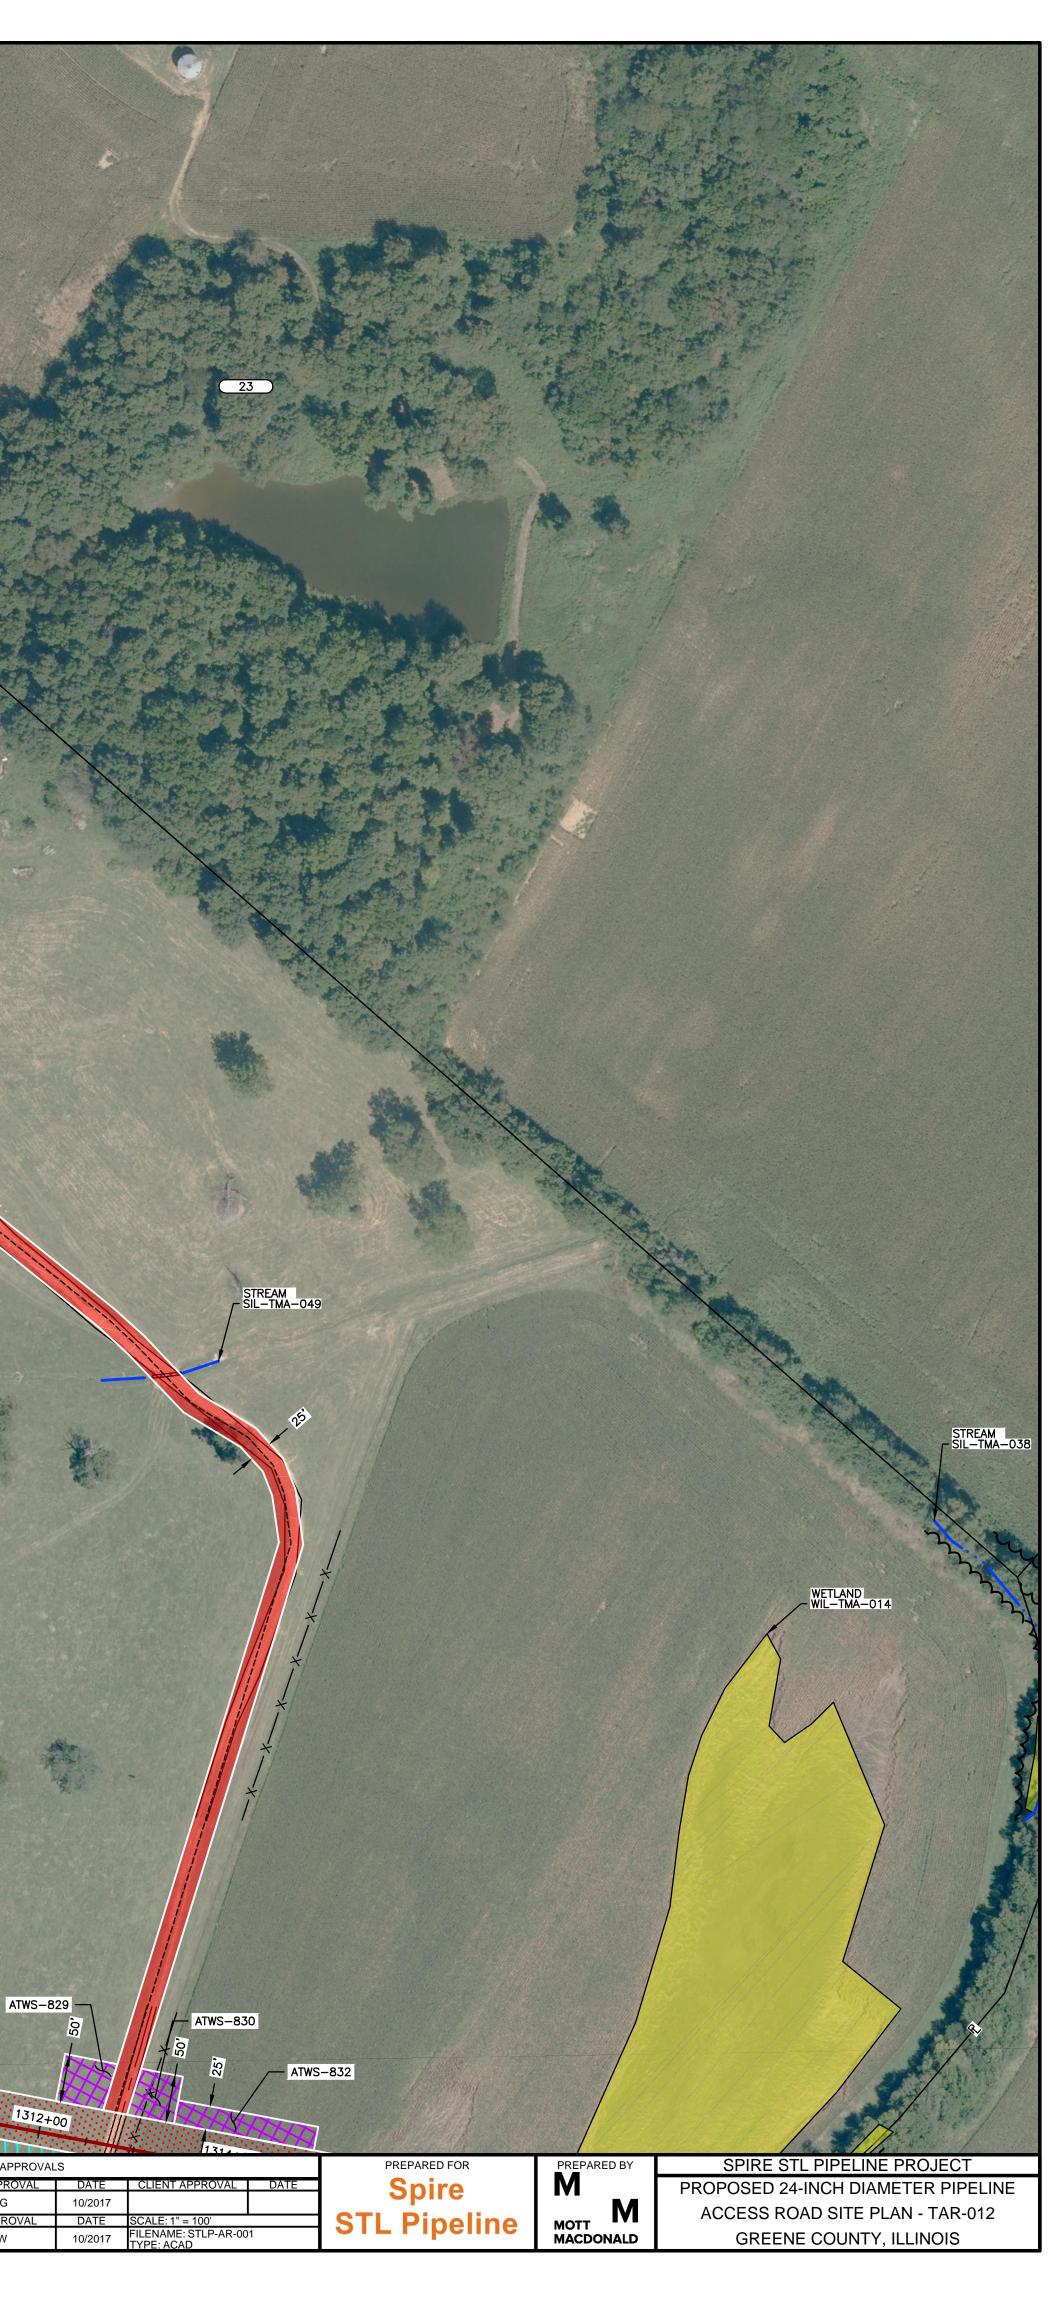

ALIGNMENT SHEET

REFERENCE DRAWINGS

PROPOSED PERMANENT EASEMENT TEMPORARY WORKSPACE ADDITIONAL TEMPORARY WORKSPACE (ATWS) PROPOSED STAGING AREA ACCESS ROAD PROPOSED 24-INCH DIAMETER PIPELINE

# LEGEND

PROPOSED PERMANENT EASEMENT ••••• TEMPORARY WORKSPACE ADDITIONAL TEMPORARY THTT WORKSPACE (ATWS) PROPOSED STAGING AREA XXXXX ACCESS ROAD PROPOSED 24-INCH DIAMETER PIPELINE EXISTING GAS PIPELINE EXISTING FOREIGN PIPELINE OVERHEAD POWER LINE \_\_\_\_\_ OH\_\_\_\_\_ EXISTING FIBER OPTIC LINE ——F—— 123.000 MMID PROPERTY LINE MUNICIPAL LINE WETLAND (DESKTOP) WETLAND (DELINEATED) POND (DELINEATED) € OF STREAM (DESKTOP) € OF STREAM (DELINEATED) 