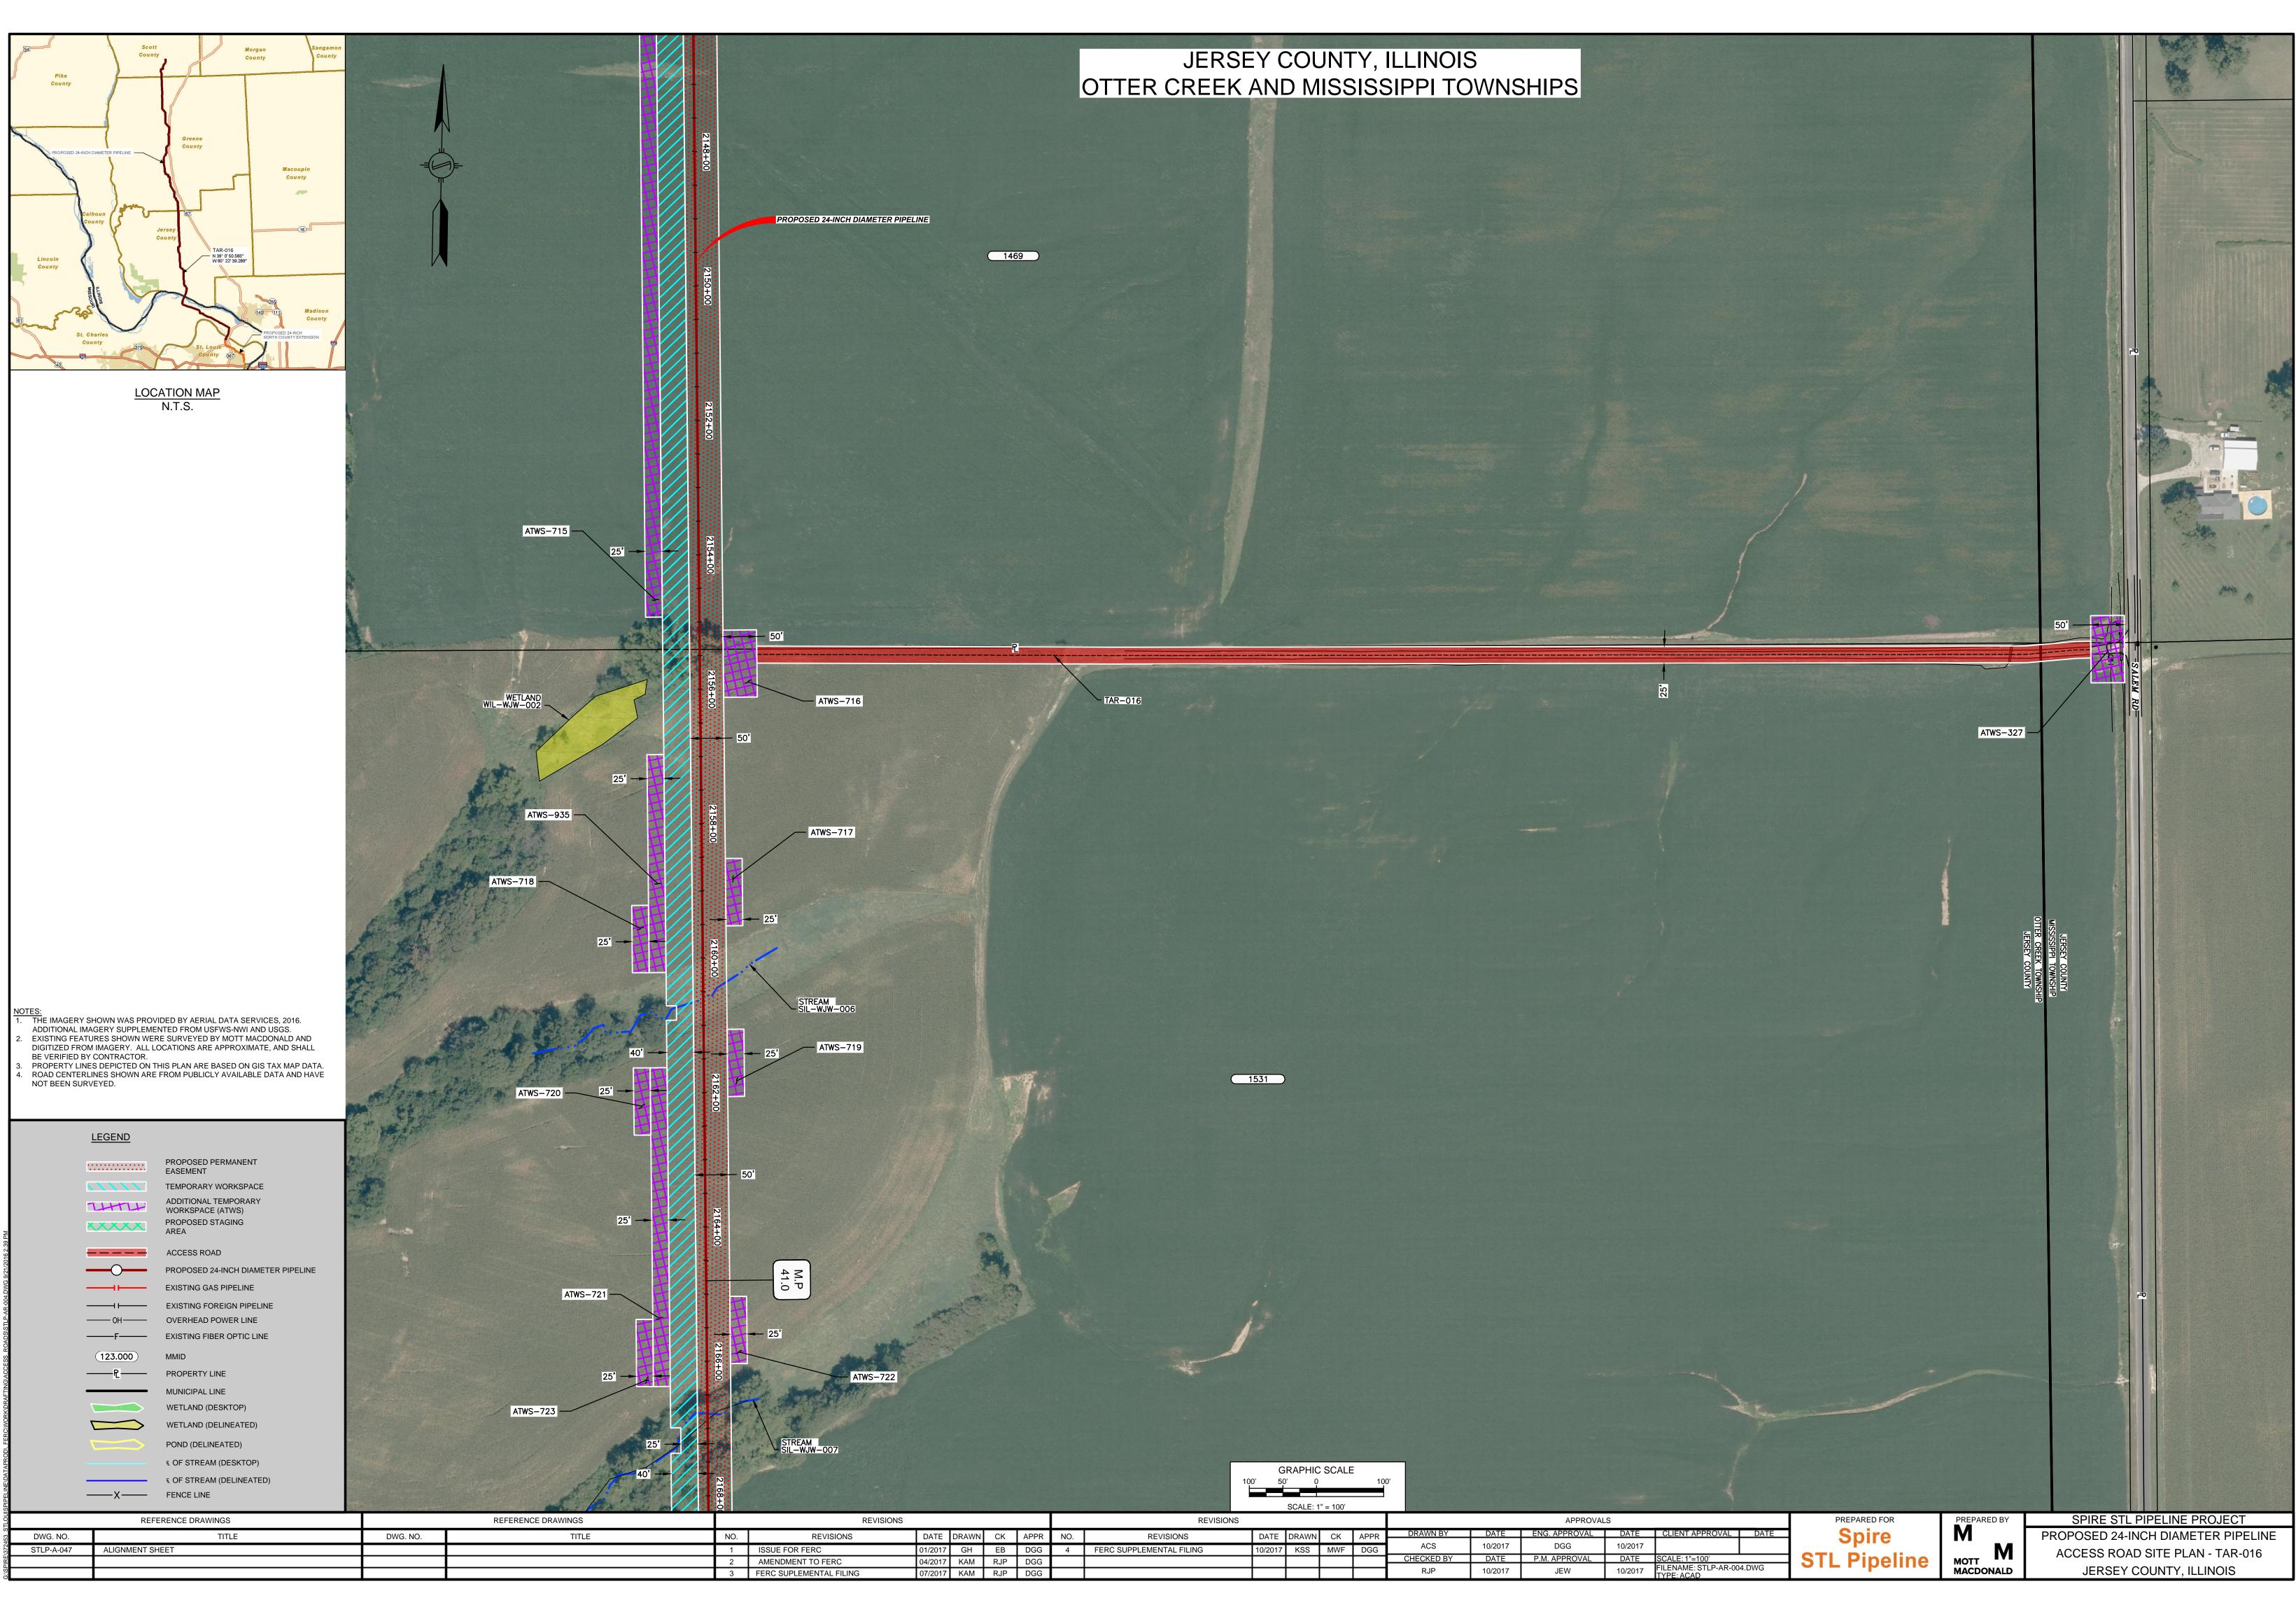

100'

LOCATION MAP N.T.S.

 <u>NOTES:</u>
 THE IMAGERY SHOWN WAS PROVIDED BY AERIAL DATA SERVICES, 2016. ADDITIONAL IMAGERY SUPPLEMENTED FROM USFWS-NWI AND USGS.
 EXISTING FEATURES SHOWN WERE SURVEYED BY MOTT MACDONALD AND DIGITIZED FROM IMAGERY. ALL LOCATIONS ARE APPROXIMATE, AND SHALL

BE VERIFIED BY CONTRACTOR.
PROPERTY LINES DEPICTED ON THIS PLAN ARE BASED ON GIS TAX MAP DATA.
ROAD CENTERLINES SHOWN ARE FROM PUBLICLY AVAILABLE DATA AND HAVE NOT BEEN SURVEYED.

# LEGEND

PROPOSED PERMANENT EASEMENT ••••• TEMPORARY WORKSPACE ADDITIONAL TEMPORARY THTT WORKSPACE (ATWS) PROPOSED STAGING AREA XXXXX ACCESS ROAD PROPOSED 24-INCH DIAMETER PIPELINE EXISTING GAS PIPELINE EXISTING FOREIGN PIPELINE OVERHEAD POWER LINE \_\_\_\_\_ OH\_\_\_\_\_ EXISTING FIBER OPTIC LINE ——F—— 123.000 MMID PROPERTY LINE MUNICIPAL LINE WETLAND (DESKTOP) WETLAND (DELINEATED) POND (DELINEATED) € OF STREAM (DESKTOP) € OF STREAM (DELINEATED) 