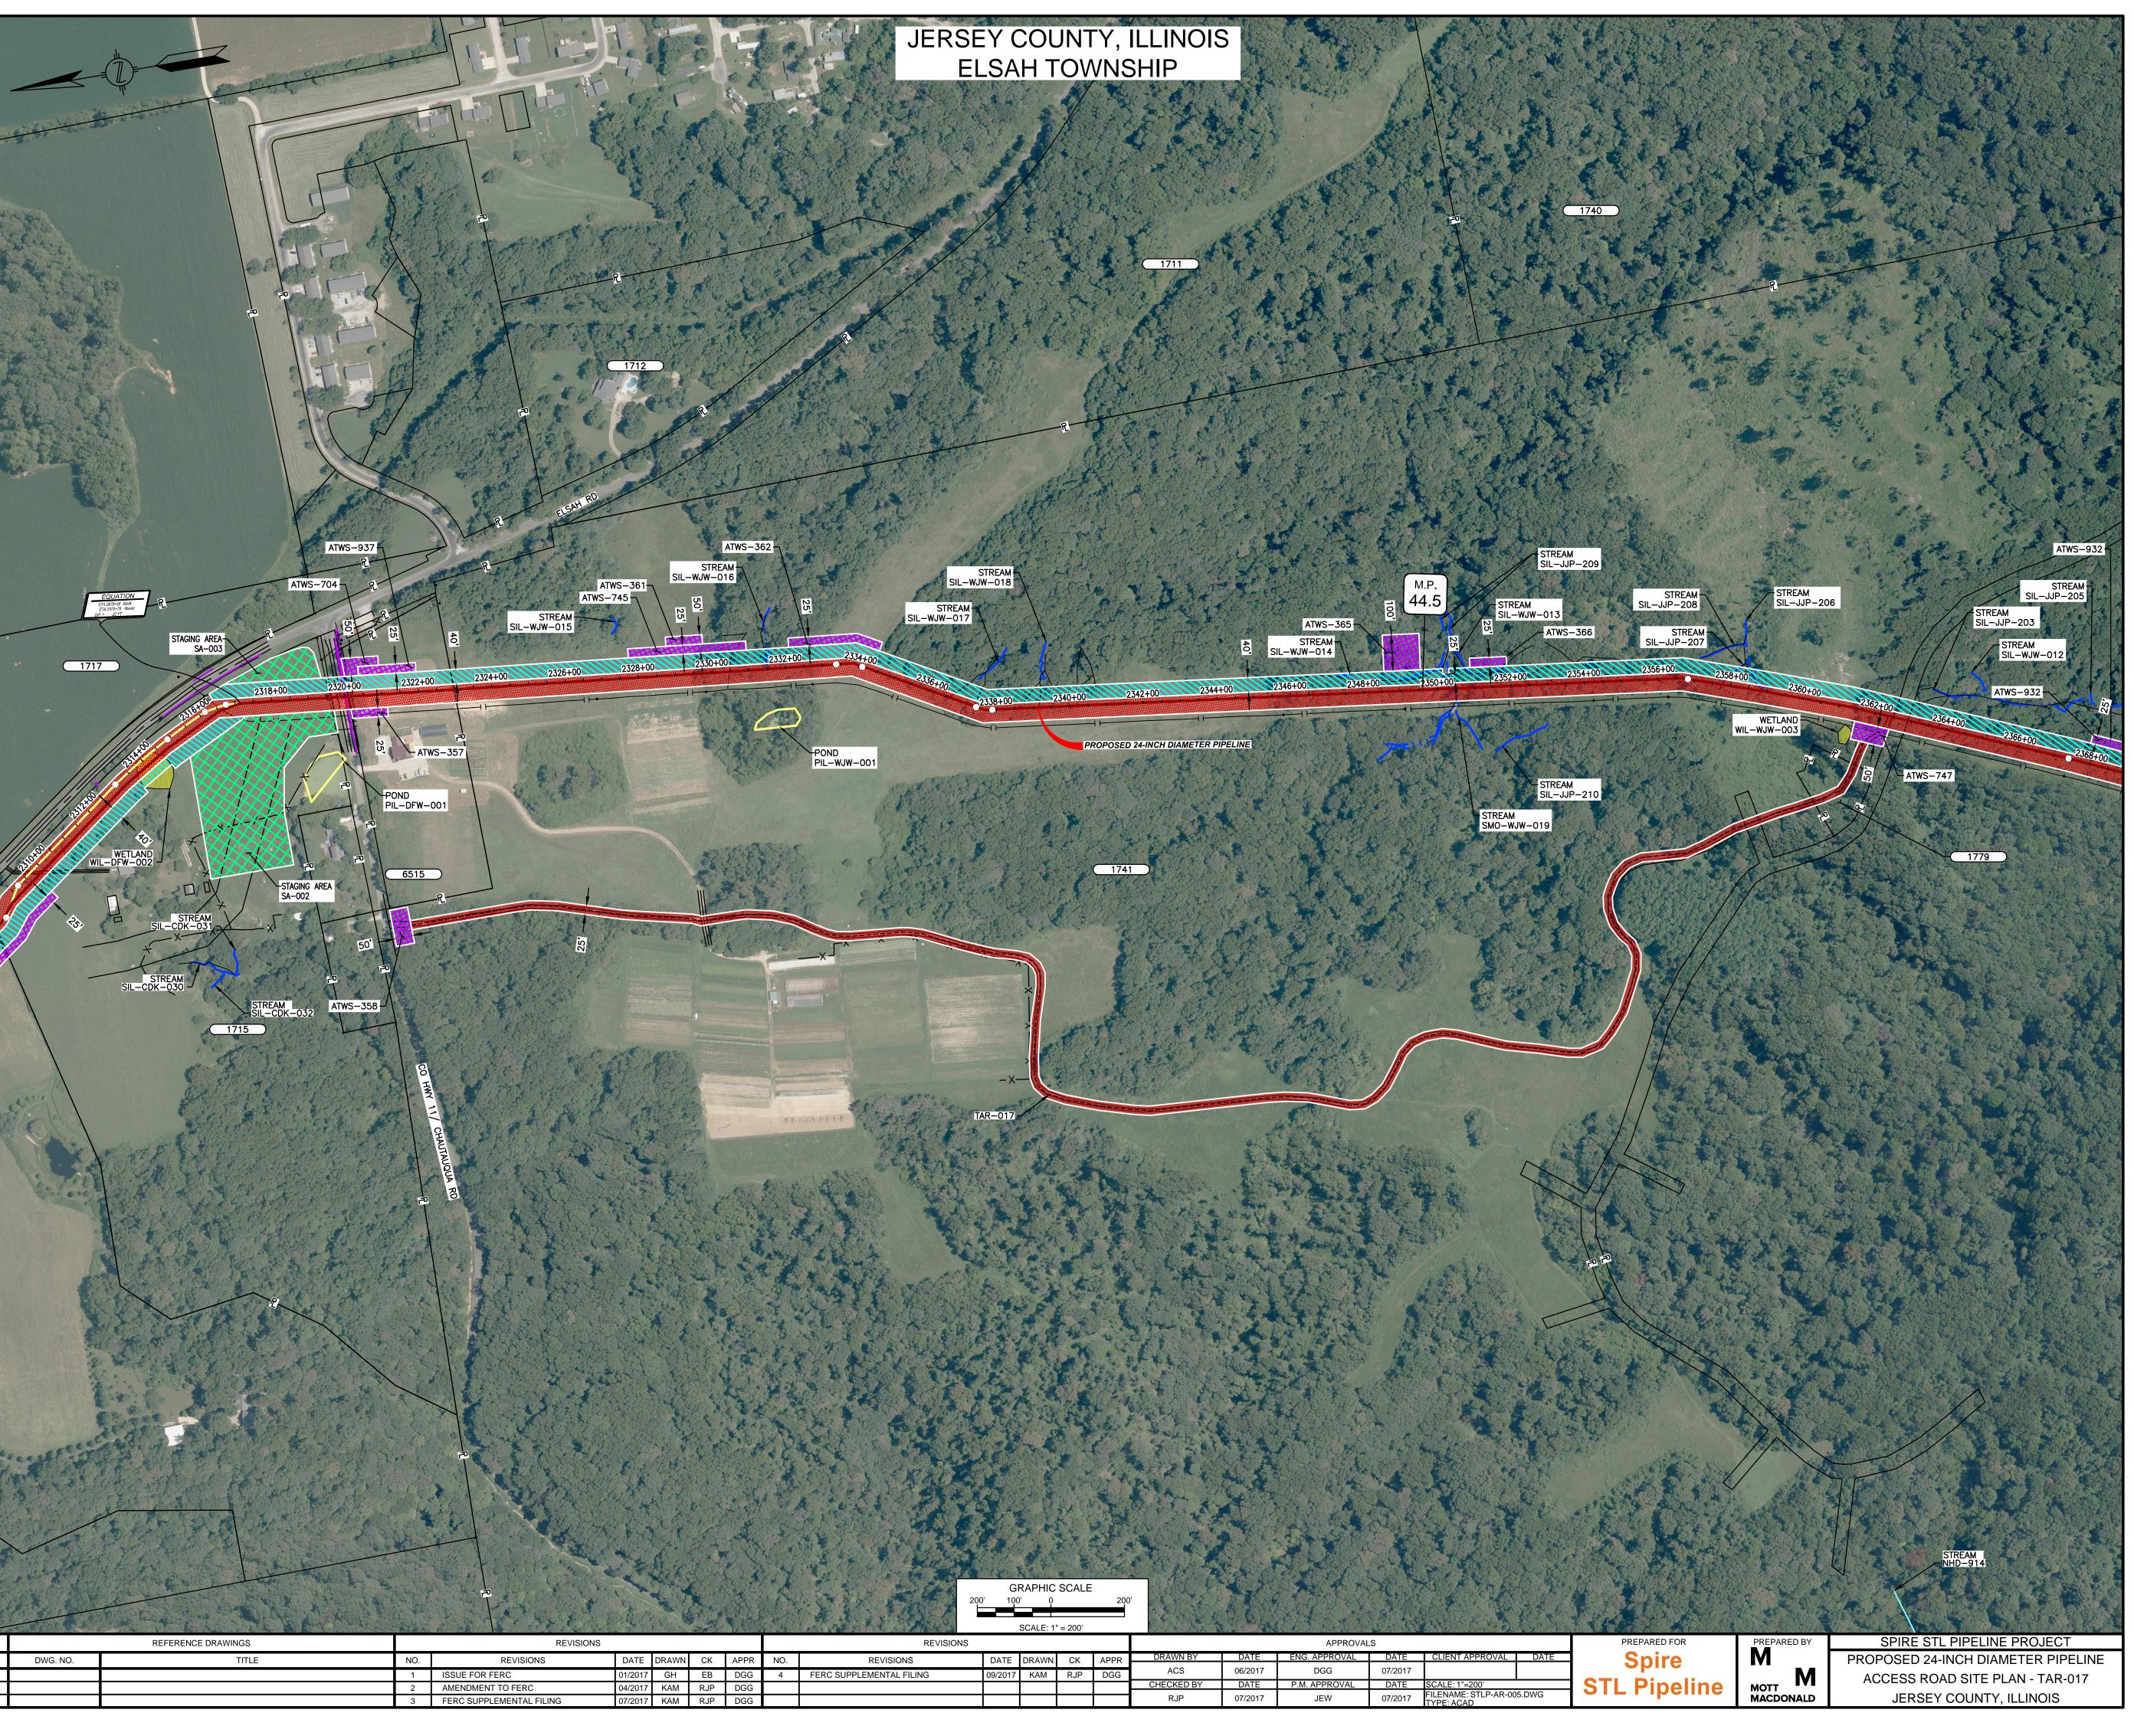

LOCATION MAP N.T.S.

NOTES:

 THE IMAGERY SHOWN WAS PROVIDED BY AERIAL DATA SERVICES, 2016. ADDITIONAL IMAGERY SUPPLEMENTED FROM USFWS-NWI AND USGS.
 EXISTING FEATURES SHOWN WERE SURVEYED BY MOTT MACDONALD AND DIGITIZED FROM IMAGERY. ALL LOCATIONS ARE APPROXIMATE, AND SHALL BE VERIFIED BY CONTRACTOR.
 PROPERTY LINES DEPICTED ON THIS PLAN ARE BASED ON GIS TAX MAP DATA.
 ROAD CENTERLINES SHOWN ARE FROM PUBLICLY AVAILABLE DATA AND HAVE NOT BEEN SURVEYED.

#### <u>LEGEND</u>

ALIGNMENT SHEET

ALIGNMENT SHEET

DWG. NO.

STLP-A-050

STLP-A-051

|                                        | PROPOSED PERMANENT<br>EASEMENT           |  |  |  |  |  |
|----------------------------------------|------------------------------------------|--|--|--|--|--|
|                                        | TEMPORARY WORKSPACE                      |  |  |  |  |  |
| LHTLH                                  | ADDITIONAL TEMPORARY<br>WORKSPACE (ATWS) |  |  |  |  |  |
|                                        | PROPOSED STAGING<br>AREA                 |  |  |  |  |  |
|                                        | ACCESS ROAD                              |  |  |  |  |  |
| <b>—</b> O <b>—</b>                    | PROPOSED 24-INCH DIAMETER PIPELI         |  |  |  |  |  |
| ·                                      | EXISTING GAS PIPELINE                    |  |  |  |  |  |
| —————————————————————————————————————— | EXISTING FOREIGN PIPELINE                |  |  |  |  |  |
| —— ОН ———                              | OVERHEAD POWER LINE                      |  |  |  |  |  |
| ——F——                                  | EXISTING FIBER OPTIC LINE                |  |  |  |  |  |
| 123.000                                | MMID                                     |  |  |  |  |  |
|                                        | PROPERTY LINE                            |  |  |  |  |  |
|                                        | MUNICIPAL LINE                           |  |  |  |  |  |
|                                        | WETLAND (DESKTOP)                        |  |  |  |  |  |
|                                        | WETLAND (DELINEATED)                     |  |  |  |  |  |
|                                        | POND (DELINEATED)                        |  |  |  |  |  |
|                                        | € OF STREAM (DESKTOP)                    |  |  |  |  |  |
|                                        | € OF STREAM (DELINEATED)                 |  |  |  |  |  |
| ——X——                                  | FENCE LINE                               |  |  |  |  |  |
| REFI                                   | ERENCE DRAWINGS                          |  |  |  |  |  |
|                                        |                                          |  |  |  |  |  |