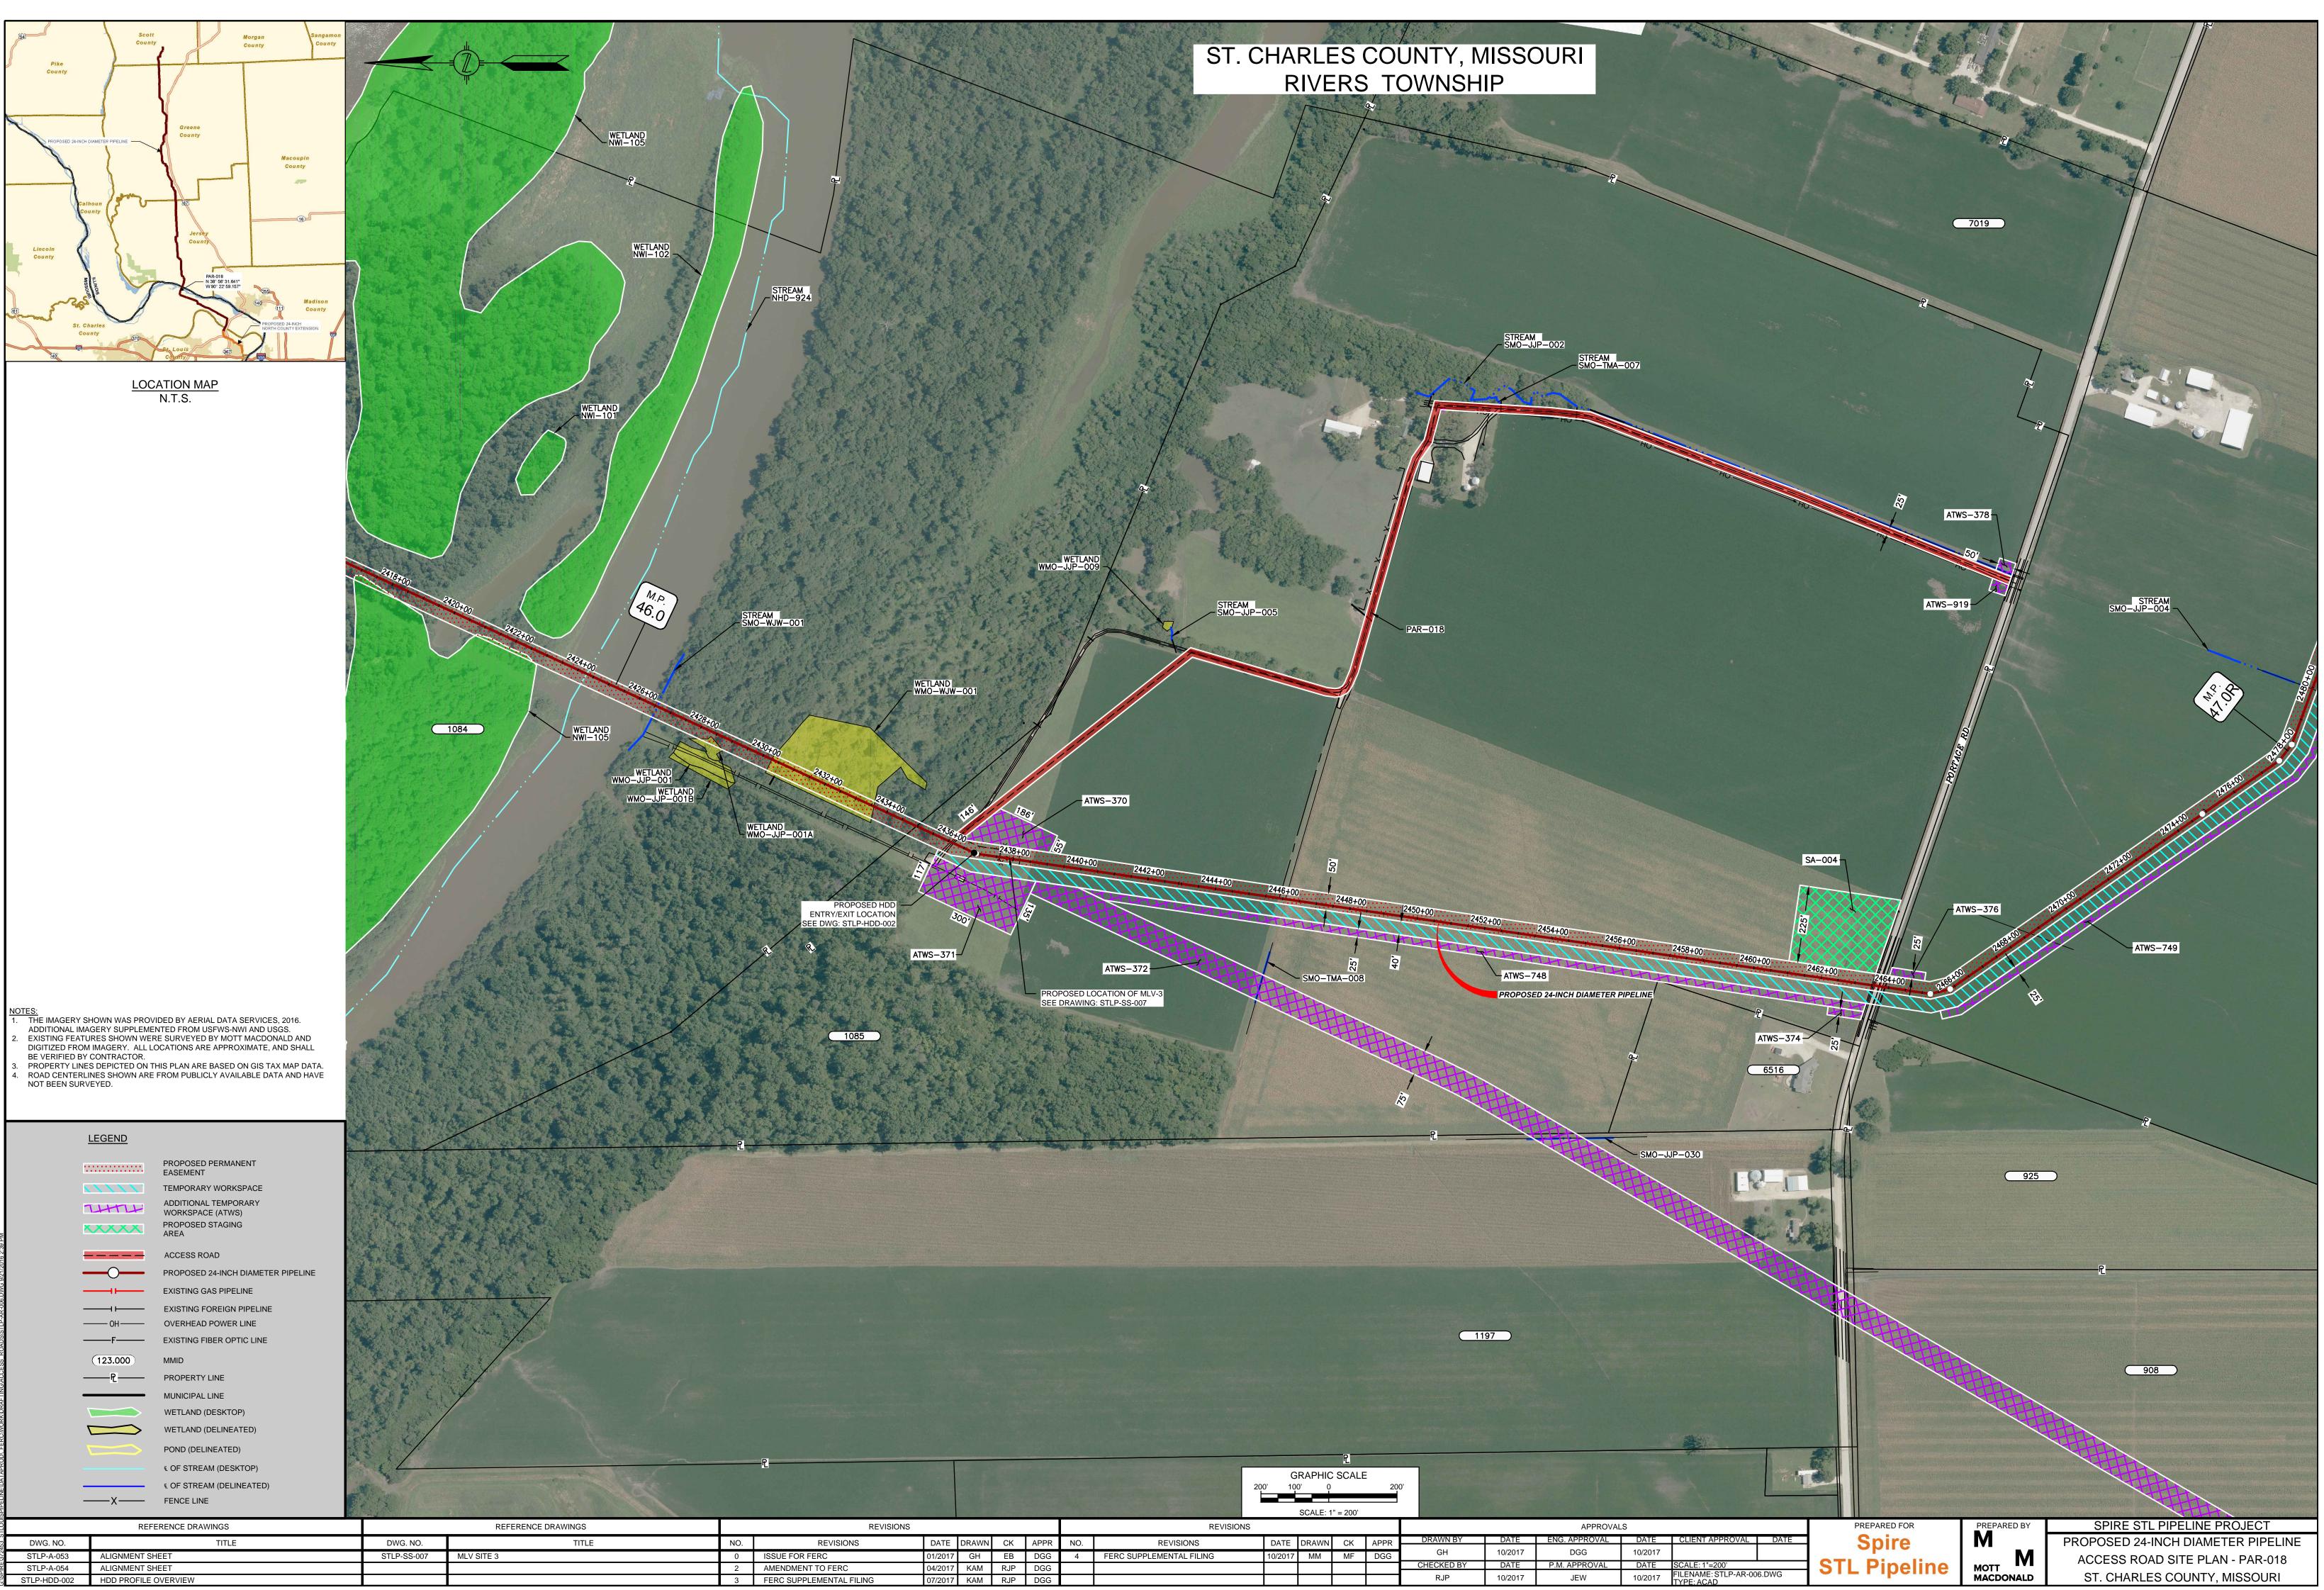

- NOTES:
   THE IMAGERY SHOWN WAS PROVIDED BY AERIAL DATA SERVICES, 2016. ADDITIONAL IMAGERY SUPPLEMENTED FROM USFWS-NWI AND USGS.
   EXISTING FEATURES SHOWN WERE SURVEYED BY MOTT MACDONALD AND DIGITIZED FROM IMAGERY. ALL LOCATIONS ARE APPROXIMATE, AND SHALL BE VERIFIED BY CONTRACTOR.
   PROPERTY LINES DEPICTED ON THIS PLAN ARE BASED ON GIS TAX MAP DATA.
   ROAD CENTERLINES SHOWN ARE FROM PUBLICLY AVAILABLE DATA AND HAVE NOT BEEN SURVEYED.

### LEGEND • • • • • • • • • • • • • • • •

THH

XXXXX

\_\_\_\_\_ OH\_\_\_\_\_

------F------

123.000

DWG. NO.

STLP-A-029

ALIGNMENT SHEET

REFERENCE DRAWINGS

PROPOSED PERMANENT EASEMENT TEMPORARY WORKSPACE ADDITIONAL TEMPORARY WORKSPACE (ATWS) PROPOSED STAGING AREA ACCESS ROAD PROPOSED 24-INCH DIAMETER PIPELINE

# EXISTING GAS PIPELINE EXISTING FOREIGN PIPELINE

OVERHEAD POWER LINE EXISTING FIBER OPTIC LINE MMID

PROPERTY LINE MUNICIPAL LINE WETLAND (DESKTOP) WETLAND (DELINEATED)

POND (DELINEATED) € OF STREAM (DESKTOP) 