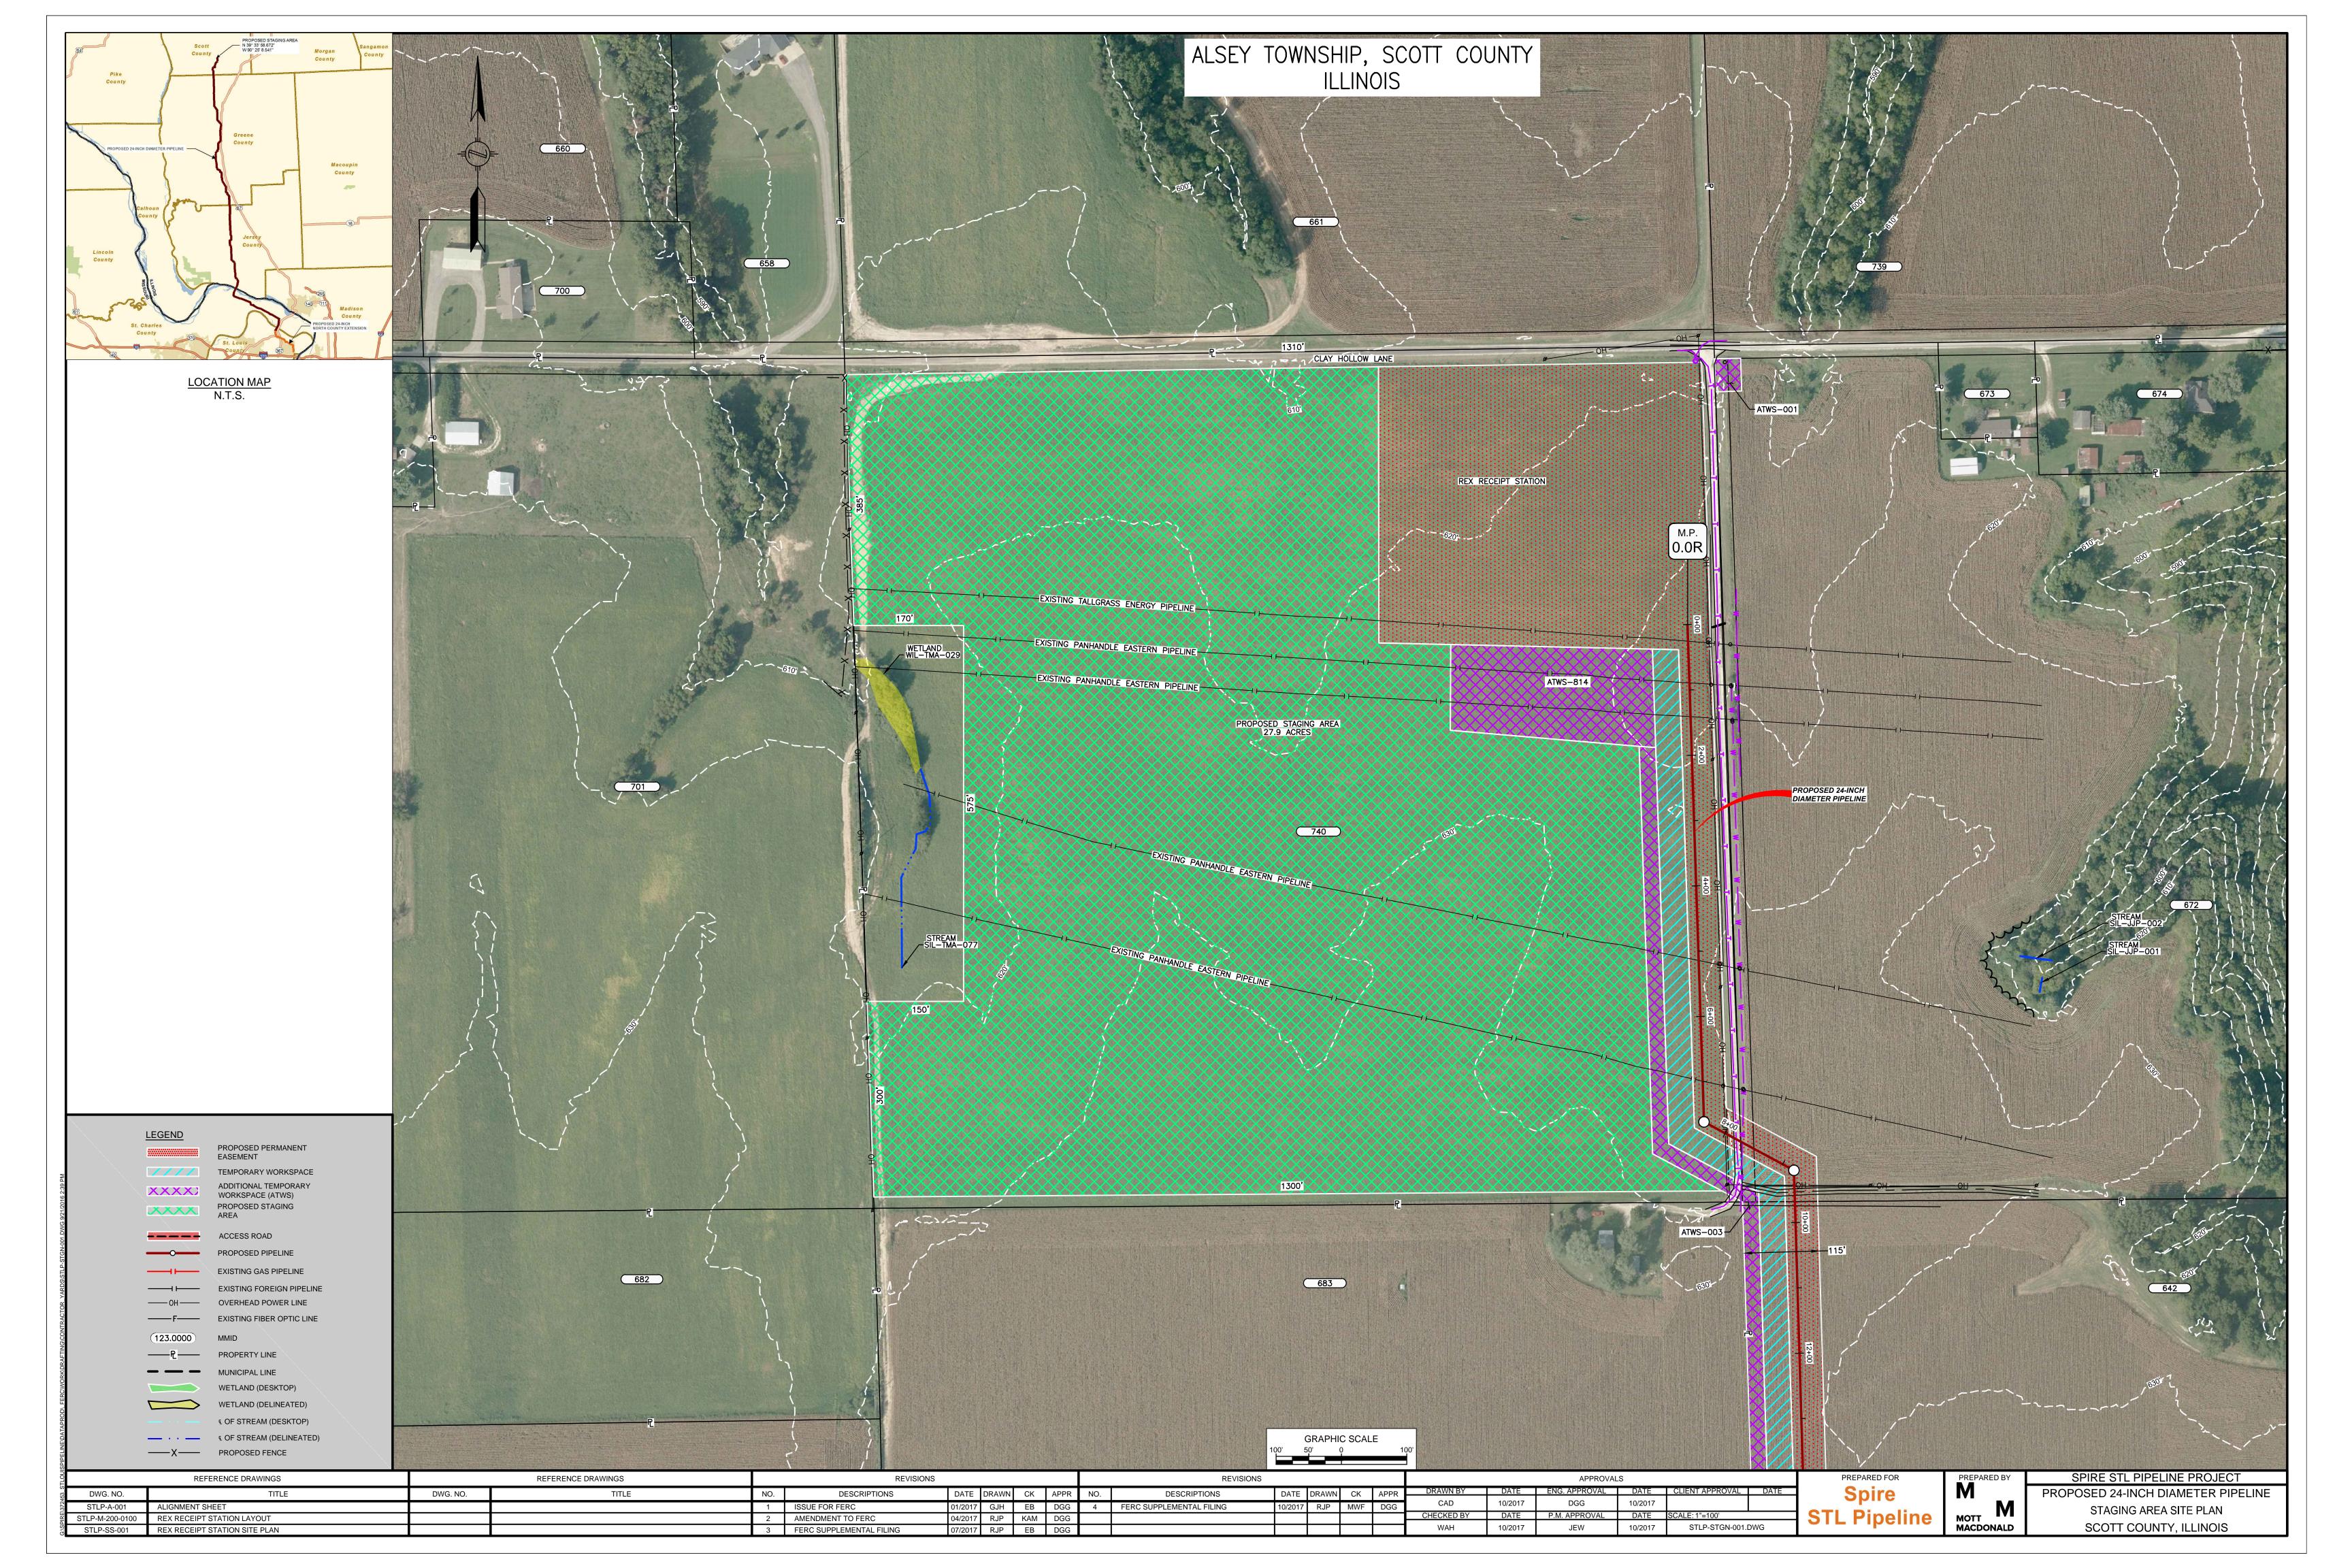

100'

LOCATION MAP N.T.S.

 <u>NOTES:</u>
 THE IMAGERY SHOWN WAS PROVIDED BY AERIAL DATA SERVICES, 2016. ADDITIONAL IMAGERY SUPPLEMENTED FROM USFWS-NWI AND USGS.
 EXISTING FEATURES SHOWN WERE SURVEYED BY MOTT MACDONALD AND DIGITIZED FROM IMAGERY. ALL LOCATIONS ARE APPROXIMATE, AND SHALL

BE VERIFIED BY CONTRACTOR.
PROPERTY LINES DEPICTED ON THIS PLAN ARE BASED ON GIS TAX MAP DATA.
ROAD CENTERLINES SHOWN ARE FROM PUBLICLY AVAILABLE DATA AND HAVE NOT BEEN SURVEYED.

# LEGEND

PROPOSED PERMANENT EASEMENT ••••• TEMPORARY WORKSPACE ADDITIONAL TEMPORARY THTT WORKSPACE (ATWS) PROPOSED STAGING AREA XXXXX ACCESS ROAD PROPOSED 24-INCH DIAMETER PIPELINE EXISTING GAS PIPELINE EXISTING FOREIGN PIPELINE OVERHEAD POWER LINE \_\_\_\_\_ OH\_\_\_\_\_ EXISTING FIBER OPTIC LINE ——F—— 123.000 MMID PROPERTY LINE MUNICIPAL LINE WETLAND (DESKTOP) WETLAND (DELINEATED) POND (DELINEATED) € OF STREAM (DESKTOP) € OF STREAM (DELINEATED) 