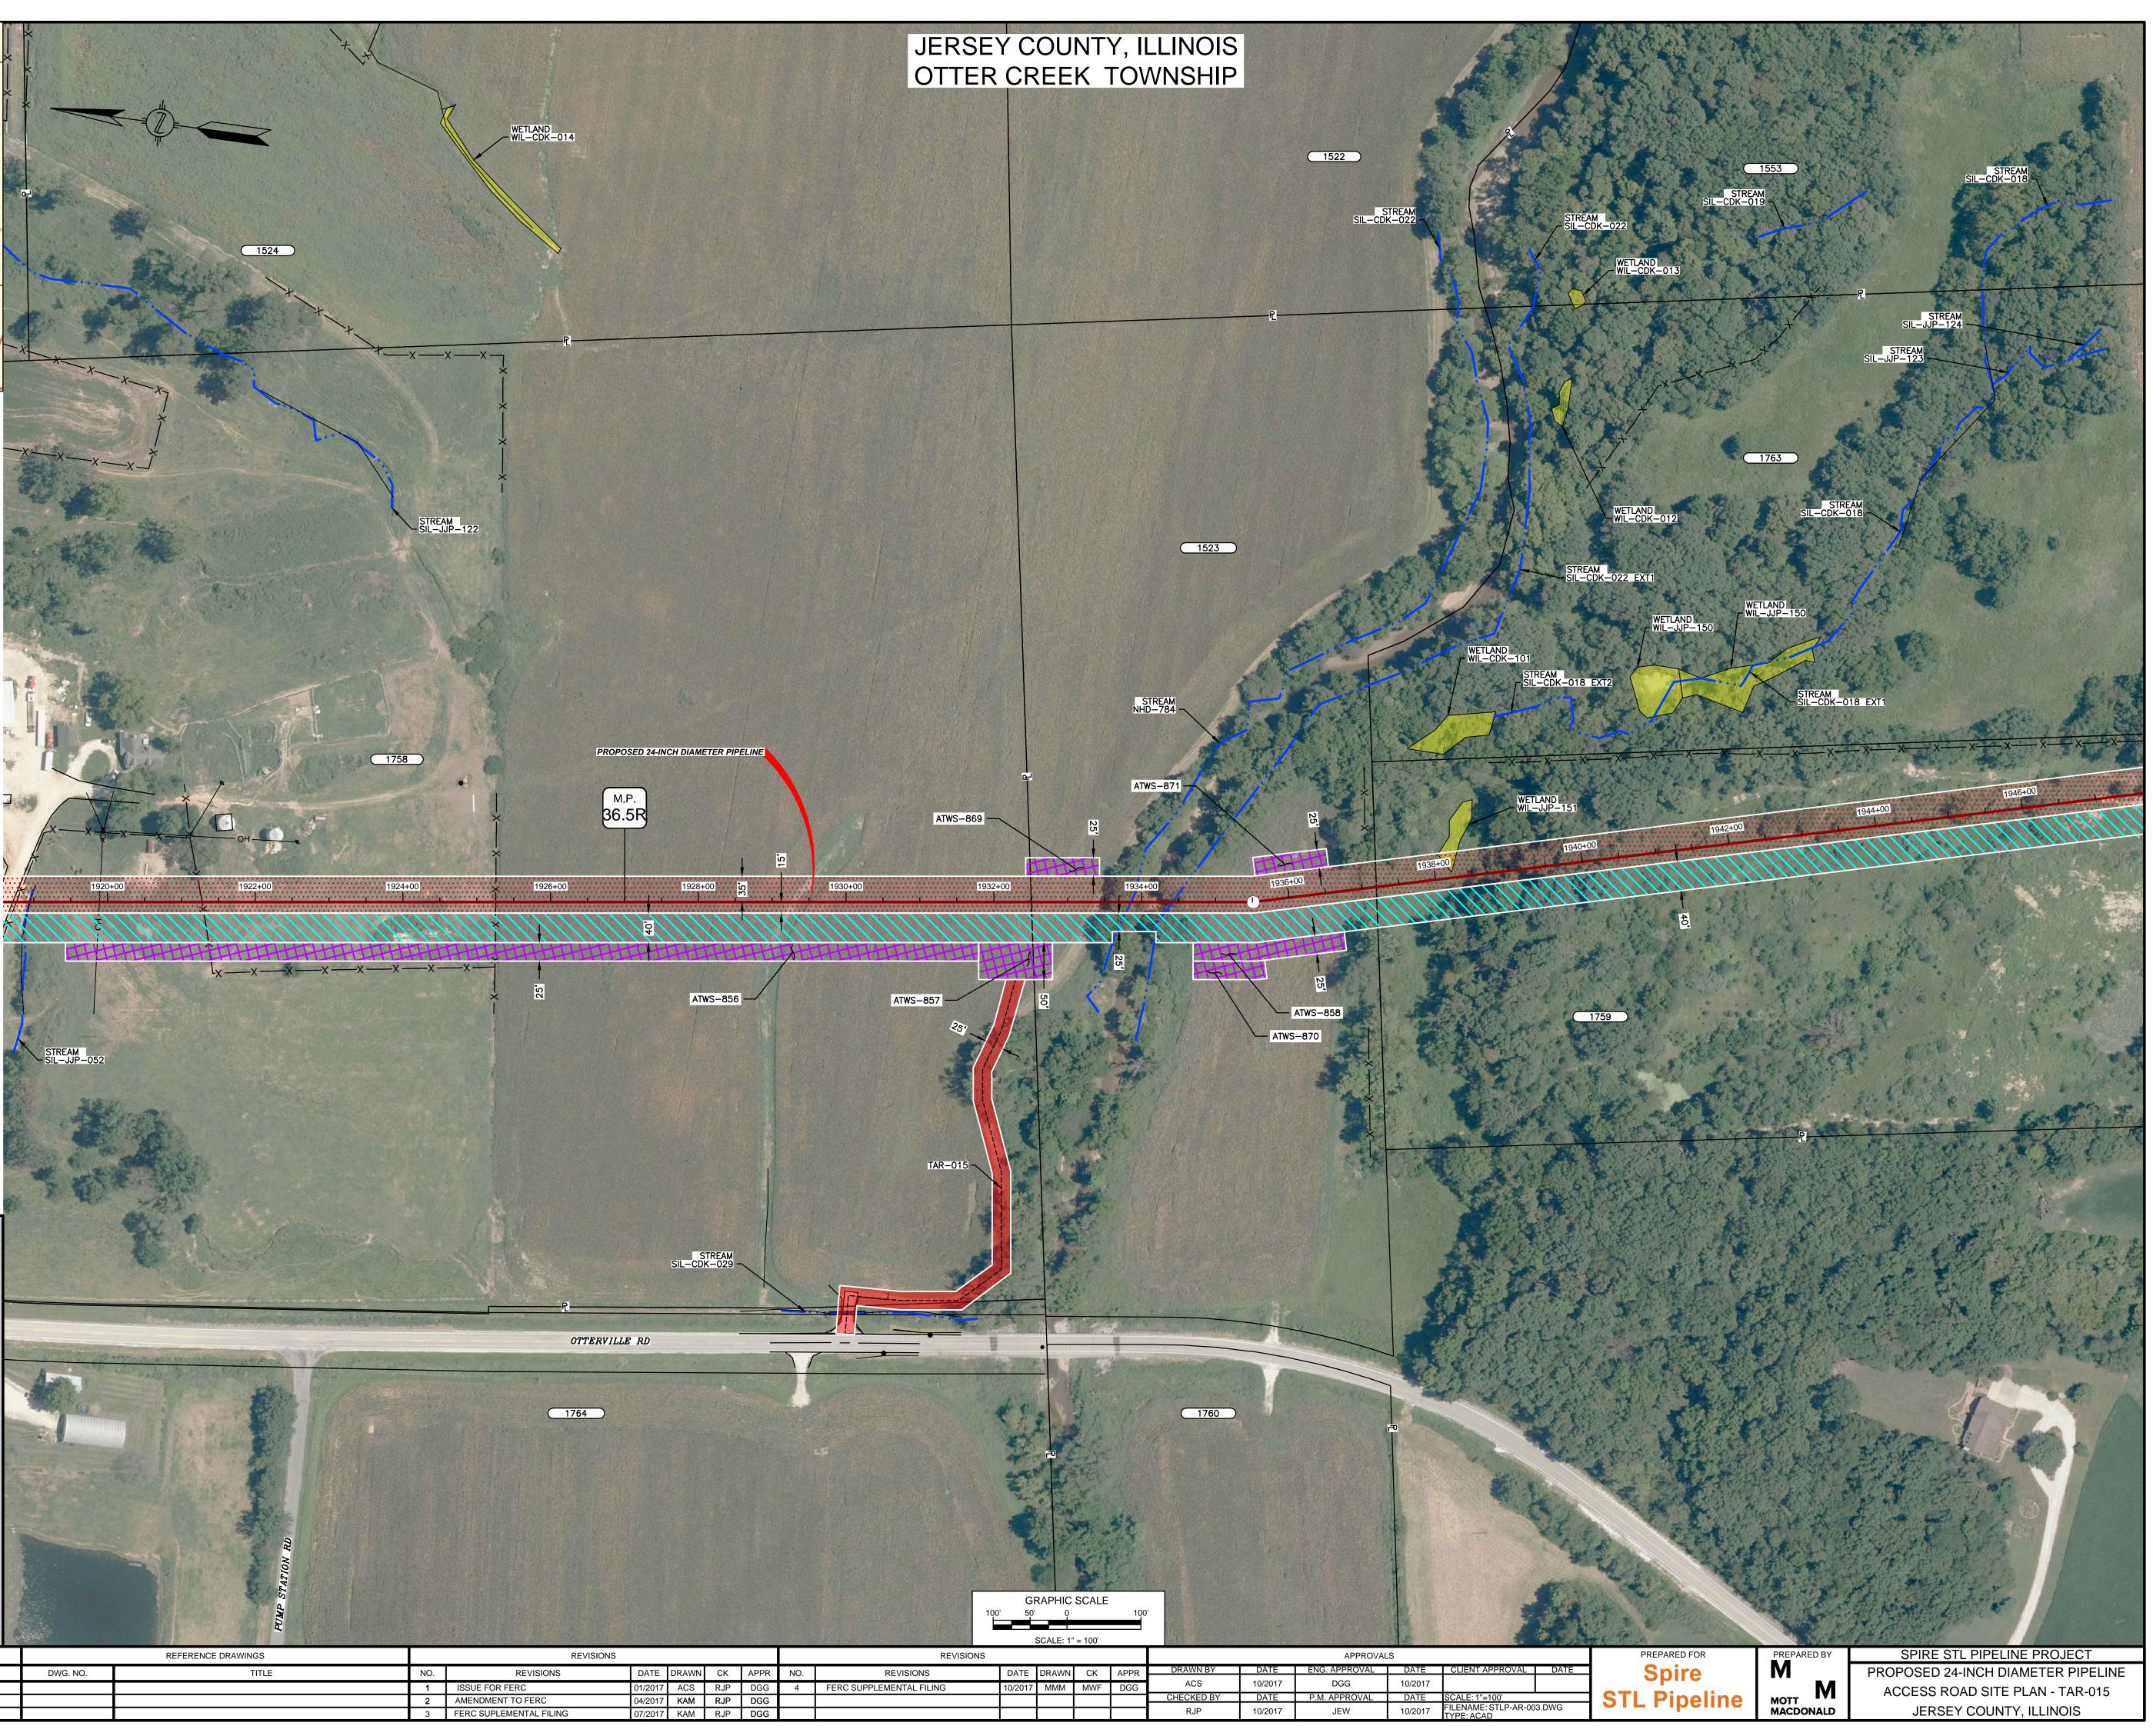

- NOTES:
   THE IMAGERY SHOWN WAS PROVIDED BY AERIAL DATA SERVICES, 2016. ADDITIONAL IMAGERY SUPPLEMENTED FROM USFWS-NWI AND USGS.
   EXISTING FEATURES SHOWN WERE SURVEYED BY MOTT MACDONALD AND DIGITIZED FROM IMAGERY. ALL LOCATIONS ARE APPROXIMATE, AND SHALL BE VERIFIED BY CONTRACTOR.
   PROPERTY LINES DEPICTED ON THIS PLAN ARE BASED ON GIS TAX MAP DATA.
   ROAD CENTERLINES SHOWN ARE FROM PUBLICLY AVAILABLE DATA AND HAVE NOT BEEN SURVEYED.

### LEGEND • • • • • • • • • • • • • • • •

THH

XXXXX

\_\_\_\_\_ OH\_\_\_\_\_

------F------

123.000

DWG. NO.

STLP-A-029

ALIGNMENT SHEET

REFERENCE DRAWINGS

PROPOSED PERMANENT EASEMENT TEMPORARY WORKSPACE ADDITIONAL TEMPORARY WORKSPACE (ATWS) PROPOSED STAGING AREA ACCESS ROAD PROPOSED 24-INCH DIAMETER PIPELINE

# EXISTING GAS PIPELINE EXISTING FOREIGN PIPELINE

OVERHEAD POWER LINE EXISTING FIBER OPTIC LINE MMID

PROPERTY LINE MUNICIPAL LINE WETLAND (DESKTOP) WETLAND (DELINEATED)

POND (DELINEATED) € OF STREAM (DESKTOP) 