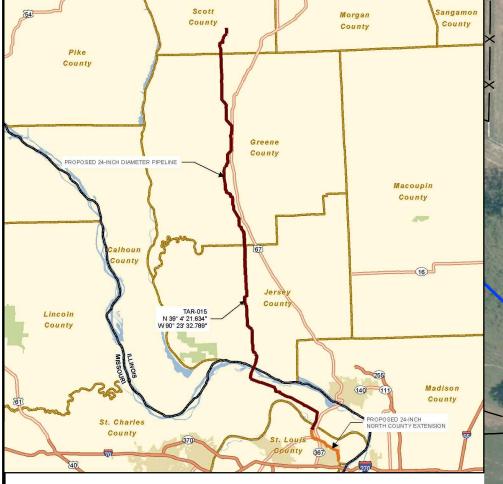

100'

LOCATION MAP N.T.S.

 <u>NOTES:</u>
 THE IMAGERY SHOWN WAS PROVIDED BY AERIAL DATA SERVICES, 2016. ADDITIONAL IMAGERY SUPPLEMENTED FROM USFWS-NWI AND USGS.
 EXISTING FEATURES SHOWN WERE SURVEYED BY MOTT MACDONALD AND DIGITIZED FROM IMAGERY. ALL LOCATIONS ARE APPROXIMATE, AND SHALL

BE VERIFIED BY CONTRACTOR.
PROPERTY LINES DEPICTED ON THIS PLAN ARE BASED ON GIS TAX MAP DATA.
ROAD CENTERLINES SHOWN ARE FROM PUBLICLY AVAILABLE DATA AND HAVE NOT BEEN SURVEYED.

STLOUISPIPELINE/DATAPROD\ FERC/WORK/DRAFTING/ACCESS\_ROADS/STLP-AR-002.DWG 9/21/20

LOCATION MAP N.T.S.

- NOTES:
   THE IMAGERY SHOWN WAS PROVIDED BY AERIAL DATA SERVICES, 2016. ADDITIONAL IMAGERY SUPPLEMENTED FROM USFWS-NWI AND USGS.
   EXISTING FEATURES SHOWN WERE SURVEYED BY MOTT MACDONALD AND DIGITIZED FROM IMAGERY. ALL LOCATIONS ARE APPROXIMATE, AND SHALL BE VERIFIED BY CONTRACTOR.
   PROPERTY LINES DEPICTED ON THIS PLAN ARE BASED ON GIS TAX MAP DATA.
   ROAD CENTERLINES SHOWN ARE FROM PUBLICLY AVAILABLE DATA AND HAVE NOT BEEN SURVEYED.

LOCATION MAP N.T.S.

NOTES:

 THE IMAGERY SHOWN WAS PROVIDED BY AERIAL DATA SERVICES, 2016. ADDITIONAL IMAGERY SUPPLEMENTED FROM USFWS-NWI AND USGS.
 EXISTING FEATURES SHOWN WERE SURVEYED BY MOTT MACDONALD AND DIGITIZED FROM IMAGERY. ALL LOCATIONS ARE APPROXIMATE, AND SHALL BE VERIFIED BY CONTRACTOR.
 PROPERTY LINES DEPICTED ON THIS PLAN ARE BASED ON GIS TAX MAP DATA.
 ROAD CENTERLINES SHOWN ARE FROM PUBLICLY AVAILABLE DATA AND HAVE NOT BEEN SURVEYED.

LOCATION MAP N.T.S.

- NOTES:
   THE IMAGERY SHOWN WAS PROVIDED BY AERIAL DATA SERVICES, 2016. ADDITIONAL IMAGERY SUPPLEMENTED FROM USFWS-NWI AND USGS.
   EXISTING FEATURES SHOWN WERE SURVEYED BY MOTT MACDONALD AND DIGITIZED FROM IMAGERY. ALL LOCATIONS ARE APPROXIMATE, AND SHALL BE VERIFIED BY CONTRACTOR.
   PROPERTY LINES DEPICTED ON THIS PLAN ARE BASED ON GIS TAX MAP DATA.
   ROAD CENTERLINES SHOWN ARE FROM PUBLICLY AVAILABLE DATA AND HAVE NOT BEEN SURVEYED.